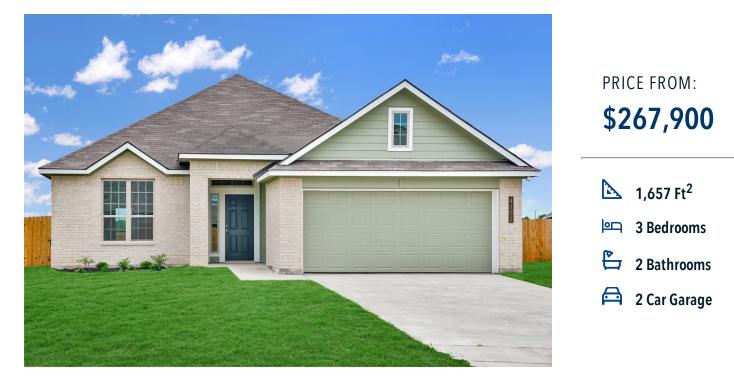

S-1613
<u>The Ridge at Belle Meadows Community</u>

This charming 3 bedroom, 2 bath home is known for its intelligent use of space and now features an even more open living area. The large kitchen granite-topped island opens up to your living room to provide a cozy flow throughout the home. Your dining room features the most charming front window you'll ever see, which is accented by a gorgeous front elevation. Featuring large walk-in closets, luxury flooring, and volume ceilings – the 1613 certainly delivers when it comes to affordable luxury.