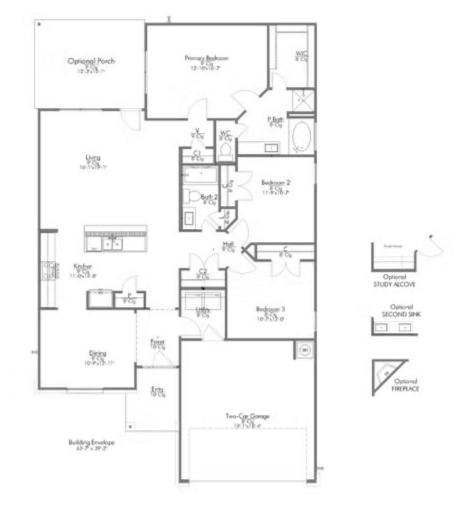

S-1613
<u>The Ridge at Belle Meadows Community</u>

This charming 3 bedroom, 2 bath home is known for its intelligent use of space and now features an even more open living area. The large kitchen granite-topped island opens up to your living room to provide a cozy flow throughout the home. Your dining room features the most charming front window you'll ever see, which is accented by a gorgeous front elevation. Featuring large walk-in closets, luxury flooring, and volume ceilings – the 1613 certainly delivers when it comes to affordable luxury.