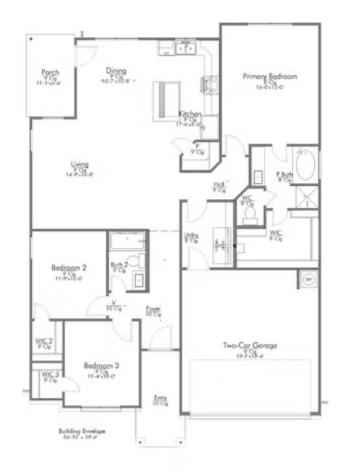

2 Car Garage

Some images shown may be from a previously built Stylecraft home of similar design. Actual options, colors, and selections may vary. Contact us for details!

A popular choice among families seeking large gathering spaces and ample storage, the 1514 offers luxury living with 3 bedrooms and 2 baths. This beautiful home features large secondary bedrooms with walk-in closets. Open living, dining and kitchen provides abundant space, without all of the cost. Picture yourself washing your dishes as you look out your window as your children play after dinner. The primary bedroom suite is fit for a king-sized bed, and features a large walk-in closet.

Additional options included: Stainless steel appliances, a decorative tile backsplash, pendant lighting in the kitchen, and a dual primary