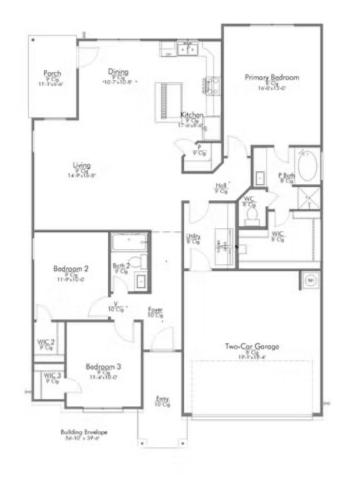

## Some images shown may be from a previously built Stylecraft home of similar design. Actual options, colors, and selections may vary. Contact us for details!

A popular choice among families seeking large gathering spaces and ample storage, the 1514 offers luxury living with 3 bedrooms and 2 baths. This beautiful home features large secondary bedrooms with walk-in closets. Open living, dining and kitchen provides abundant space, without all of the cost. Picture yourself washing your dishes as you look out your window as your children play after dinner. The primary bedroom suite is fit for a king-sized bed, and features a large walk-in closet.