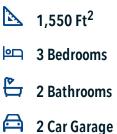

## S-1514 The Ridge at Belle Meadows Community

PRICE FROM: **\$261,900** 

A popular choice among families seeking large gathering spaces and ample storage, the 1514 offers luxury living with 3 bedrooms and 2 baths. This beautiful home features large secondary bedrooms with walk-in closets. Open living, dining and kitchen provides abundant space, without all of the cost. Picture yourself washing your dishes as you look out your window as your children play after dinner. The primary bedroom suite is fit for a king-sized bed, and features a large walk-in closet.