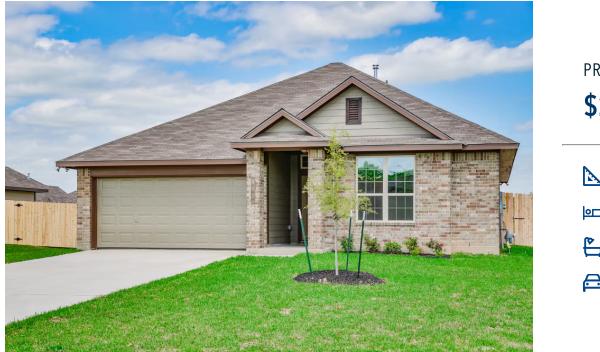

## S-1514 The Ridge at Belle Meadows Community

PRICE FROM: **\$261,900** 

A popular choice among families seeking large gathering spaces and ample storage, the 1514 offers luxury living with 3 bedrooms and 2 baths. This beautiful home features large secondary bedrooms with walk-in closets. Open living, dining and kitchen provides abundant space, without all of the cost. Picture yourself washing your dishes as you look out your window as your children play after dinner. The primary bedroom suite is fit for a king-sized bed, and features a large walk-in closet.