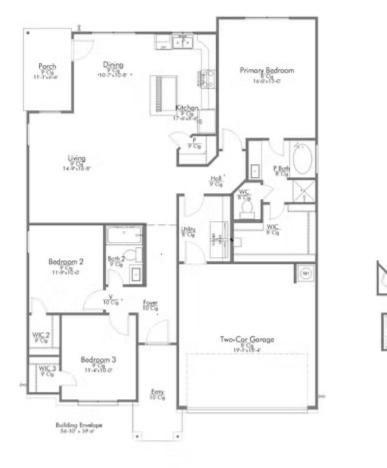

## S-1514 The Ridge at Belle Meadows Community

PRICE FROM: **\$261,900** 

A popular choice among families seeking large gathering spaces and ample storage, the 1514 offers luxury living with 3 bedrooms and 2 baths. This beautiful home features large secondary bedrooms with walk-in closets. Open living, dining and kitchen provides abundant space, without all of the cost. Picture yourself washing your dishes as you look out your window as your children play after dinner. The primary bedroom suite is fit for a king-sized bed, and features a large walk-in closet.

S-1514 The Ridge at Belle Meadows Community

OPTIONAL FIREPLACE

OPTIONAL SECOND SINK

In continuous effort by Stylecraft Builders to improve the quality of your home, we reserve the right to change features, prices, plans and specifications without notice. Floorplans and elevation renderings are artists' conceptiions only. Significant changes may be made during or after the construction of the model homes. Stylecraft Builders reserves the right to modify, relocate or eliminate any or all of the features, specifications, plan utilities, design or shape thereof, all without notice or obligations to any purchaser. Price range reflects base price only. Location premiums will be charged for certain locations and are not included in the base price of the home. Additional association fees may apply. Other fees may also apply. Amenities are proposed and planned or may be under construction. All square footages are approximate square footages of the total livable space. Water heater location deemed per city municipality code. Please see your onsite sales associate for additional information and more details. © 2022 Stylecraft Builders.