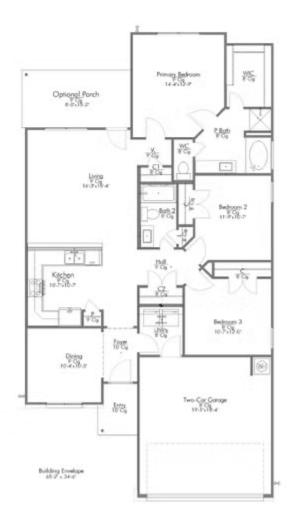

2 Car Garage

Some images shown may be from a previously built Stylecraft home of similar design. Actual options, colors, and selections may vary. Contact us for details!

Upon entering this exceptional floor plan, immediately greeted with a formal dining room. Walking into the open-concept kitchen and living room, you'll be stunned by the amount of space you have to gather. This three bedroom, two bath home has perfectly placed windows in the living room, primary bedroom, and dining room, crafting a home that is filled with natural light and charm. Granite countertops throughout and a large walk-in primary closet top it all off and make this home

## 1013 Shelby Drive

BELTON, TX 76513