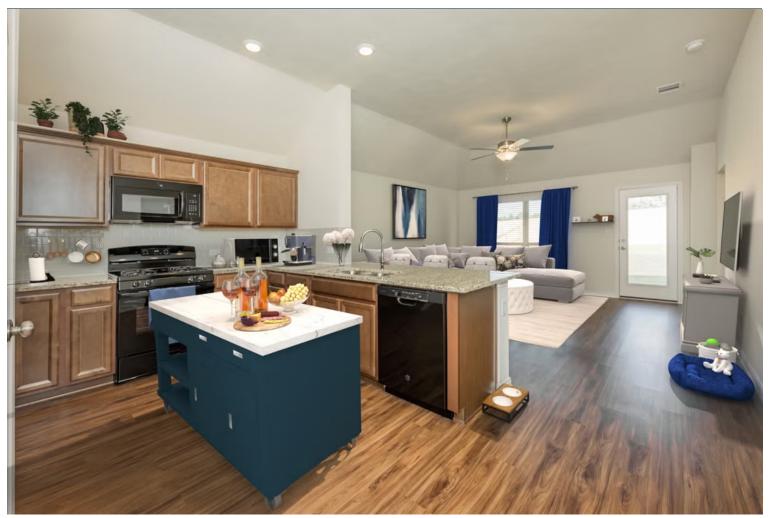

2 Car Garage

Some images shown may be from a previously built Stylecraft home of similar design. Actual options, colors, and selections may vary. Contact us for details!

Upon entering this exceptional floor plan, immediately greeted with a formal dining room. Walking into the open-concept kitchen and living room, you'll be stunned by the amount of space you have to gather. This three bedroom, two bath home has perfectly placed windows in the living room, primary bedroom, and dining room, crafting a home that is filled with natural light and charm. Granite countertops throughout and a large walk-in primary closet top it all off and make this home