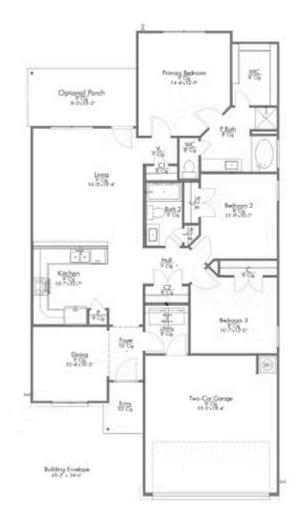

## 1005 Southwest Parkway BELTON, TX 76513

The Ridge at Belle Meadows Community

1,486 Ft<sup>2</sup>

3 Bedrooms

2 Bathrooms

2 Car Garage

Some images shown may be from a previously built Stylecraft home of similar design. Actual options, colors, and selections may vary. Contact us for details!

Upon entering this exceptional floor plan, immediately greeted with a formal dining room. Walking into the open-concept kitchen and living room, you'll be stunned by the amount of space you have to gather. This three bedroom, two bath home has perfectly placed windows in the living room, primary bedroom, and dining room, crafting a home that is filled with natural light and charm. Granite countertops throughout and a large walk-in primary closet top it all off and make this home exceptional.