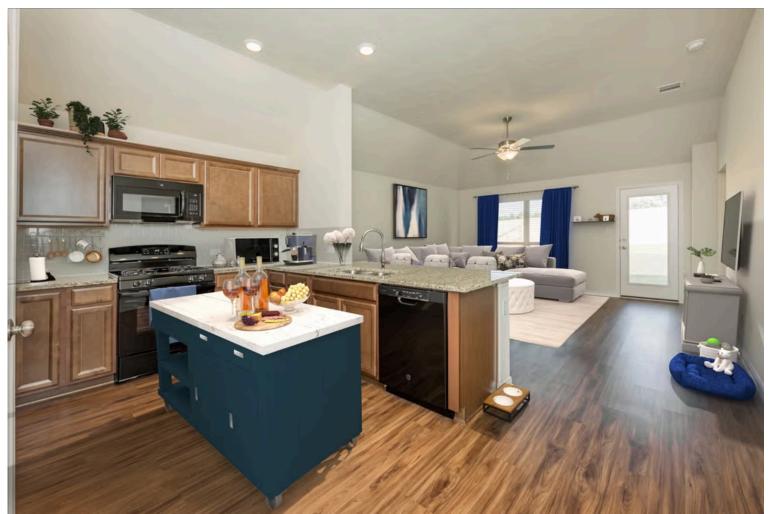

Upon entering this exceptional floor plan, immediately greeted with a formal dining room. Walking into the open-concept kitchen and living room, you'll be stunned by the amount of space you have to gather. This three bedroom, two bath home has perfectly placed windows in the living room, primary bedroom, and dining room, crafting a home that is filled with natural light and charm. Granite countertops throughout and a large walk-in primary closet top it all off and make this home exceptional.