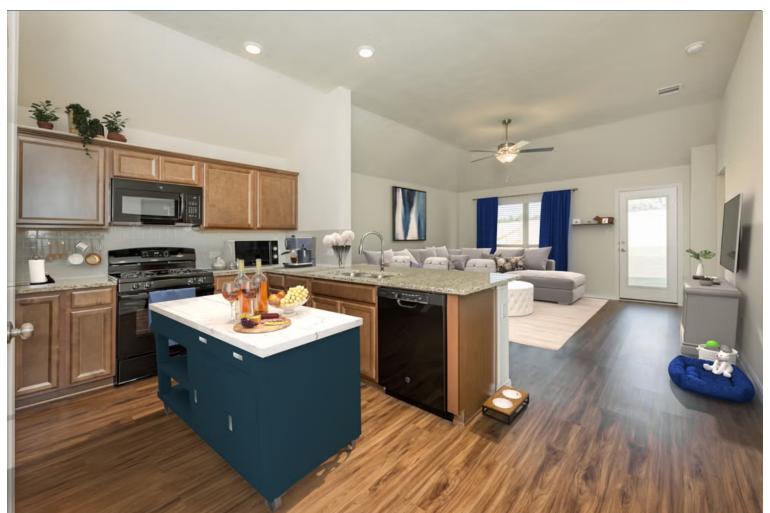

## The Ridge at Belle Meadows Community

PRICE FROM:

\$254,900

1,486 Ft<sup>2</sup>

**□** 3 Bedrooms

2 Bathrooms

2 Car Garage

Upon entering this exceptional floor plan, immediately greeted with a formal dining room. Walking into the open-concept kitchen and living room, you'll be stunned by the amount of space you have to gather. This three bedroom, two bath home has perfectly placed windows in the living room, primary bedroom, and dining room, crafting a home that is filled with natural light and charm. Granite countertops throughout and a large walk-in primary closet top it all off and make this home exceptional.