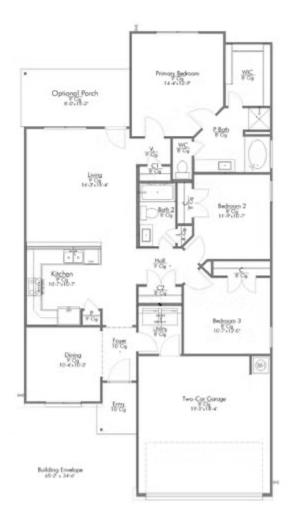

## The Ridge at Belle Meadows Community

PRICE FROM:

\$254,900

1,486 Ft<sup>2</sup>

**□** 3 Bedrooms

2 Bathrooms

2 Car Garage

Upon entering this exceptional floor plan, immediately greeted with a formal dining room. Walking into the open-concept kitchen and living room, you'll be stunned by the amount of space you have to gather. This three bedroom, two bath home has perfectly placed windows in the living room, primary bedroom, and dining room, crafting a home that is filled with natural light and charm. Granite countertops throughout and a large walk-in primary closet top it all off and make this home exceptional.