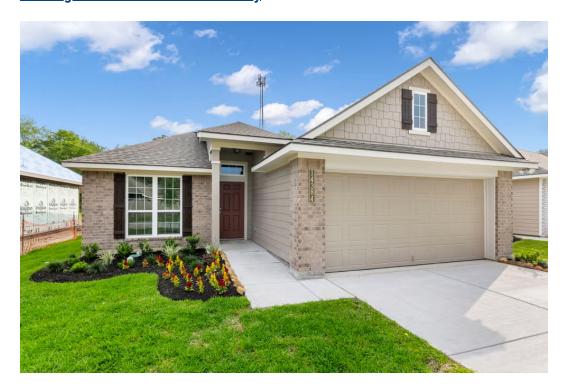

## The Ridge at Belle Meadows Community

PRICE FROM:

\$254,900

1,486 Ft<sup>2</sup>

**□** 3 Bedrooms

2 Bathrooms

2 Car Garage

Upon entering this exceptional floor plan, immediately greeted with a formal dining room. Walking into the open-concept kitchen and living room, you'll be stunned by the amount of space you have to gather. This three bedroom, two bath home has perfectly placed windows in the living room, primary bedroom, and dining room, crafting a home that is filled with natural light and charm. Granite countertops throughout and a large walk-in primary closet top it all off and make this home exceptional.