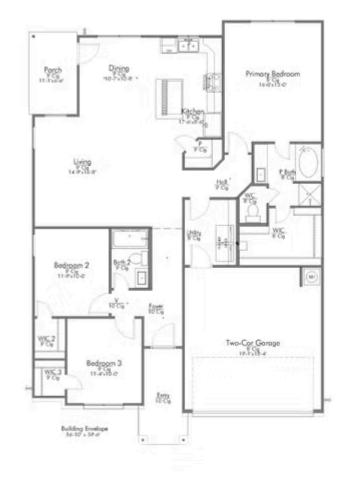

2 Car Garage

A popular choice among families seeking large gathering spaces and ample storage, the 1514 offers luxury living with 3 bedrooms and 2 baths. This beautiful home features large secondary bedrooms with walk-in closets. Open living, dining and kitchen provides abundant space, without all of the cost. Picture yourself washing your dishes as you look out your window as your children play after dinner. The primary bedroom suite is fit for a king-sized bed, and features a large walk-in closet.

Additional Options Included: Stainless Steel Appliances, A Decorative Tile Backsplash, Pendant Lights, and a Dual Vanity in the Primary Bathroom.