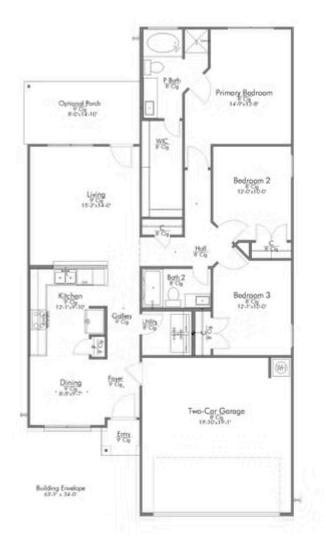

## 1308 Dowdy Drive BELTON, TX 76513

The Ridge at Belle Meadows Community

PRICE:

<del>\$263,600</del>

\$None

1,390 Ft<sup>2</sup>

**□** 3 Bedrooms

2 Bathrooms

2 Car Garage

## Some images shown may be from a previously built Stylecraft home of similar design. Actual options, colors, and selections may vary. Contact us for details!

This charming three-bedroom, two bath home is spacious with a versatile design! Featuring a foyer and galley way entrance, this home feels elegant and special immediately upon your entrance. Some of our favorite things about this floor plan are its large primary bedroom, which includes a massive closet, and enough space for a sitting area in front of the window beaming with natural light. This home is great for entertaining, with so much counter space and its separate formal dining room that flows seamlessly into the kitchen.

Additional options included: Stainless steel appliances, a decorative tile backsplash, pendant lighting in the kitchen, and a dual primary