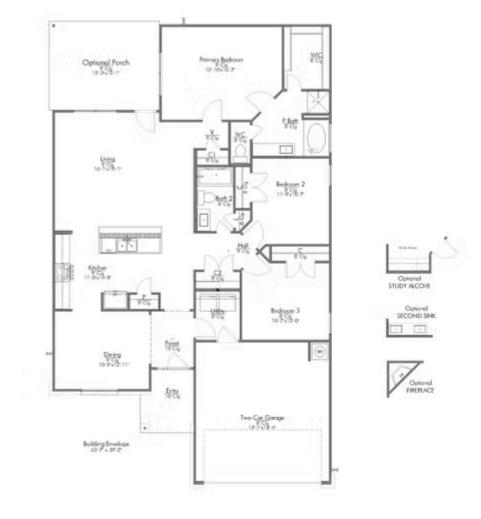

This charming 3 bedroom, 2 bath home is known for its intelligent use of space and now features an even more open living area. The large kitchen granite-topped island opens up to your living room to provide a cozy flow throughout the home. Your dining room features the most charming front window you'll ever see, which is accented by a gorgeous front elevation. Featuring large walk-in closets, luxury flooring, and volume ceilings - the 1613 certainly delivers when it comes to affordable luxury.

Addition options included: Stainless steel appliances, pendant lights, a decorative tile backsplash, integral mini blinds at the rear entry, and a dual primary bathroom vanity.