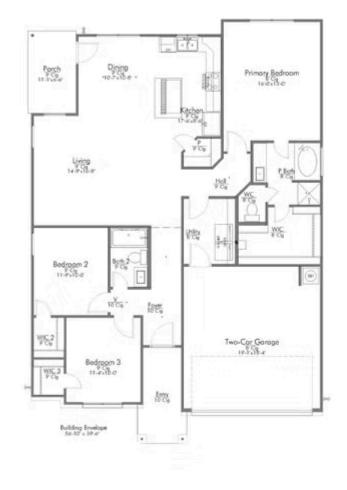

## 1250 Dowdy Drive BELTON, TX 76513

The Ridge at Belle Meadows Community

1,550 Ft<sup>2</sup>

**□** 3 Bedrooms

2 Bathrooms

2 Car Garage

Some images shown may be from a previously built Stylecraft home of similar design. Actual options, colors, and selections may vary. Contact us for details!

A popular choice among families seeking large gathering spaces and ample storage, the 1514 offers luxury living with 3 bedrooms and 2 baths. This beautiful home features large secondary bedrooms with walk-in closets. Open living, dining and kitchen provides abundant space, without all of the cost. Picture yourself washing your dishes as you look out your window as your children play after dinner. The primary bedroom suite is fit for a king-sized bed, and features a large walk-in closet.