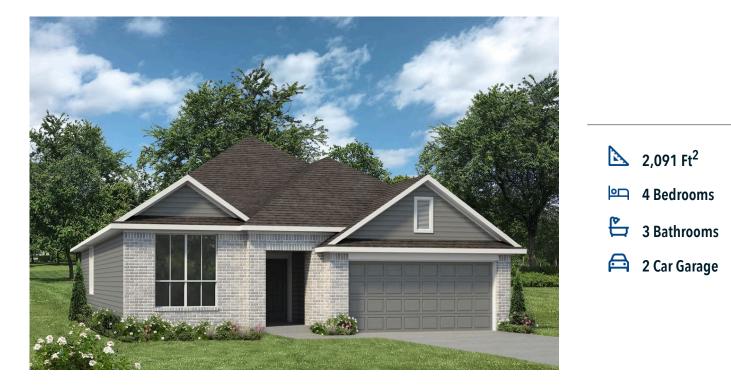

## 1064 Shelby Drive BELTON, TX 76513

The Ridge at Belle Meadows Community



Some images shown may be from a previously built Stylecraft home of similar design. Actual options, colors, and selections may vary. Contact us for details!

A popular choice among families seeking large gathering spaces and ample storage, the 1514 offers luxury living with 3 bedrooms and 2 baths. This beautiful home features large secondary bedrooms with walk-in closets. Open living, dining and kitchen provides abundant space, without all of the cost. Picture yourself washing your dishes as you look out your window as your children play after dinner. The primary bedroom suite is fit for a king-sized bed, and features a large walk-in closet. Secondary bedrooms gleam with natural light and tall ceilings.

Additional options included: Stainless steel appliances, pendant lighting, an exteri