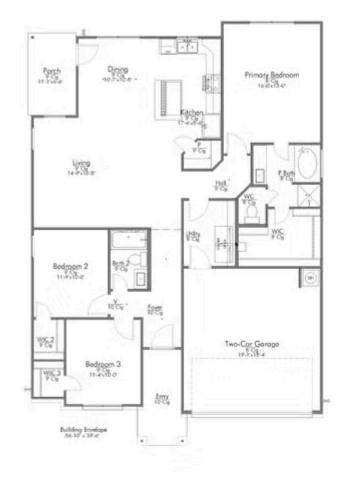

3 Bedrooms

2 Bathrooms

2 Car Garage

Some images shown may be from a previously built Stylecraft home of similar design. Actual options, colors, and selections may vary. Contact us for details!

A popular choice among families seeking large gathering spaces and ample storage, the 1514 offers luxury living with 3 bedrooms and 2 baths. This beautiful home features large secondary bedrooms with walk-in closets. Open living, dining and kitchen provides abundant space, without all of the cost. Picture yourself washing your dishes as you look out your window as your children play after dinner. The primary bedroom suite is fit for a king-sized bed, and features a large walk-in closet.

Additional options included: Stainless steel appliances, a decorative tile backsplash, pendant lighting in the kitchen, and a dual primary