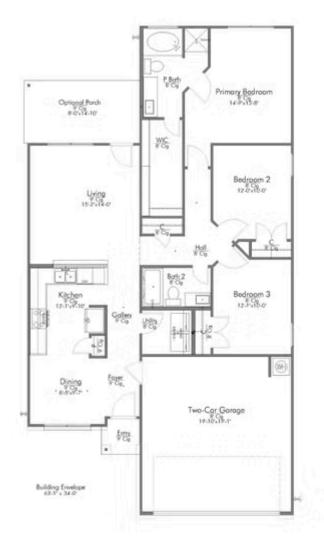

## 1052 Shelby Drive BELTON, TX 76513

The Ridge at Belle Meadows Community

1,390 Ft<sup>2</sup>

3 Bedrooms

2 Bathrooms

2 Car Garage

This charming three-bedroom, two bath home is spacious with a versatile design! Featuring a foyer and galley way entrance, this home feels elegant and special immediately upon your entrance. Some of our favorite things about this floor plan are its large primary bedroom, which includes a massive closet, and enough space for a sitting area in front of the window beaming with natural light. This home is great for entertaining, with so much counter space and its separate formal dining room that flows seamlessly into the kitchen.

Additional options included: Stainless steel appliances, pendant lighting, a decorative tile backsplash, and a dual primary bathroom vanity