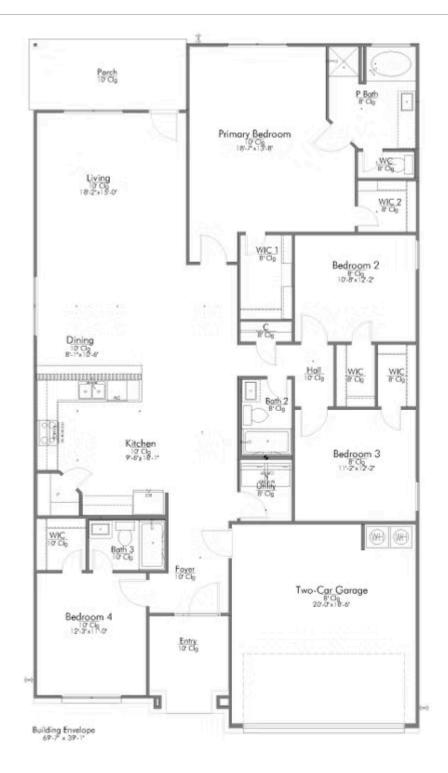

## 1049 Shelby Drive BELTON, TX 76513

The Ridge at Belle Meadows Community

2,091 Ft<sup>2</sup>

4 Bedrooms

3 Bathrooms

2 Car Garage

Some images shown may be from a previously built Stylecraft home of similar design. Actual options, colors, and selections may vary. Contact us for details!

This 4 bedroom, 3 bath home is exactly what you've been looking for. It's the perfect home for a multi-generational family, those looking for a private space for guests, or added privacy for one of your children. With walk-in closets in every bedroom and dual walk-in closets in the primary, you won't run out of storage space. Walk into your open concept living area, where you'll have more than enough room to cuddle up or host all of your friends and family.