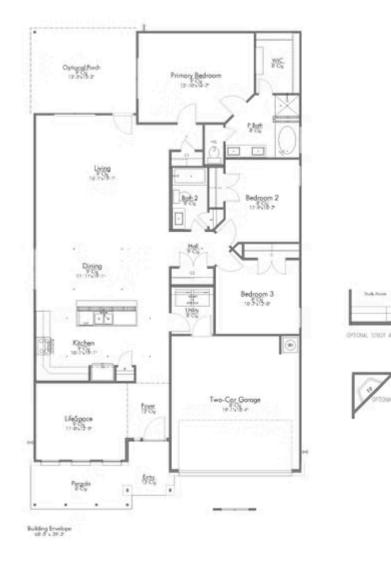

# 1049 Laila Lane BELTON, TX 76513

The Ridge at Belle Meadows Community

1,892 Ft<sup>2</sup>

□□ 3 Bedrooms

2 Bathrooms

2 Car Garage

Some images shown may be from a previously built Stylecraft home of similar design. Actual options, colors, and selections may vary. Contact us for details!

If charm and elegance are what you're looking for – Welcome home! A favorite of many, the 1818 has several features that make it stand out from the rest. From the moment your eyes catch the stunning exterior, you're captivated. Interior features include dual living areas to use as you choose, a large kitchen with granite-topped island that is open through the dining and living room, stunning windows flowing with natural light, an optional study alcove, and a spacious primary suite. Stylecraft's selections round out everything that make this floor plan so special.