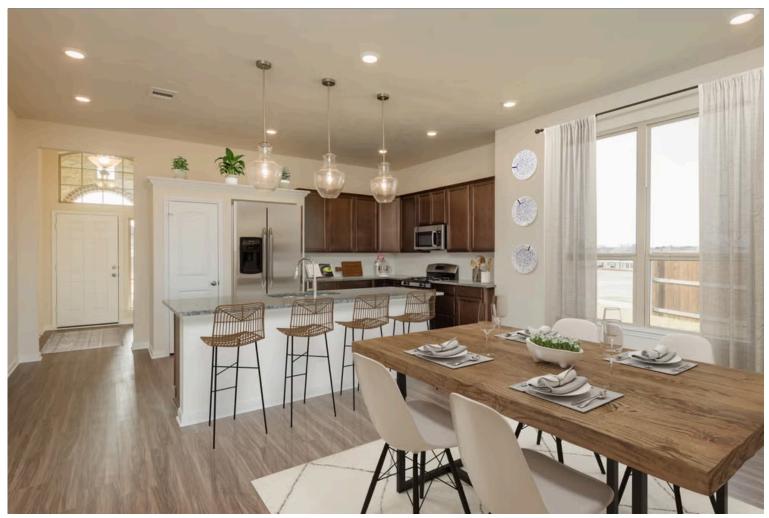

If charm and elegance are what you're looking for – Welcome home! A favorite of many, the 1818 has several features that make it stand out from the rest. From the moment your eyes catch the stunning exterior, you're captivated. Interior features include dual living areas to use as you choose, a large kitchen with granite-topped island that is open through the dining and living room, stunning windows flowing with natural light, an optional study alcove, and a spacious primary suite. Stylecraft's selections round out everything that make this floor plan so special.