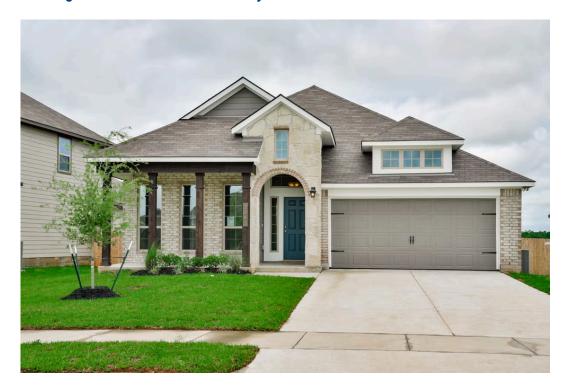

# 1049 Laila Lane BELTON, TX 76513

The Ridge at Belle Meadows Community

1,892 Ft<sup>2</sup>

□□ 3 Bedrooms

2 Bathrooms

2 Car Garage

Some images shown may be from a previously built Stylecraft home of similar design. Actual options, colors, and selections may vary. Contact us for details!

If charm and elegance are what you're looking for – Welcome home! A favorite of many, the 1818 has several features that make it stand out from the rest. From the moment your eyes catch the stunning exterior, you're captivated. Interior features include dual living areas to use as you choose, a large kitchen with granite-topped island that is open through the dining and living room, stunning windows flowing with natural light, an optional study alcove, and a spacious primary suite. Stylecraft's selections round out everything that make this floor plan so special.