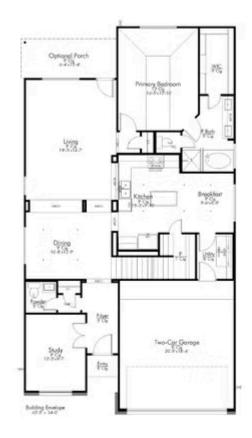

#### FIRST FLOOR PLAN

**BELTON, TX 76513** 

# Some images shown may be from a previously built Stylecraft home of similar design. Actual options, colors, and selections may vary. Contact us for details!

This floor plan is one of our favorites because of the way the layout perfectly combines functionality and style! With 4 bedrooms and 3.5 baths, this home is inviting and endearing, while still remaining elegant. We think you will love the way the kitchen looks out into the dining room and living room, how inviting the primary bedroom is with its vaulted ceilings, and how spacious each closet in the home is. The utility room acts as a traditional mudroom, connecting the kitchen to the garage. In the kitchen you'll find one of the largest pantries in our portfolio – with plenty of built-in storage to feed everyone in your family. Upstairs you'll find 3 additional bedrooms, a large game room that can be converted into a 5th bedroom, and 2 additional full baths.