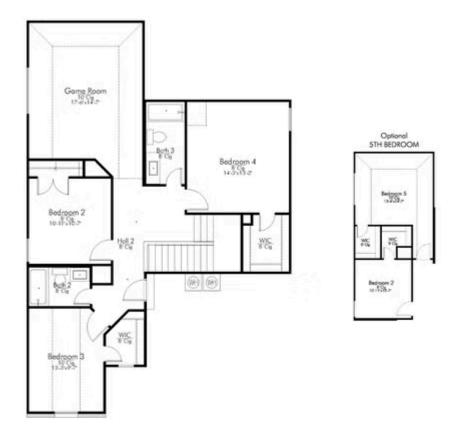

#### SECOND FLOOR PLAN

BELTON, TX 76513

BELTON, TX 76513

# Some images shown may be from a previously built Stylecraft home of similar design. Actual options, colors, and selections may vary. Contact us for details!

This floor plan is one of our favorites because of the way the layout perfectly combines functionality and style! With 4 bedrooms and 3.5 baths, this home is inviting and endearing, while still remaining elegant. We think you will love the way the kitchen looks out into the dining room and living room, how inviting the primary bedroom is with its vaulted ceilings, and how spacious each closet in the home is. The utility room acts as a traditional mudroom, connecting the kitchen to the garage. In the kitchen you'll find one of the largest pantries in our portfolio – with plenty of built-in storage to feed everyone in your family. Upstairs you'll find 3 additional bedrooms, a large game room that can be converted into a 5th bedroom, and 2 additional full baths.