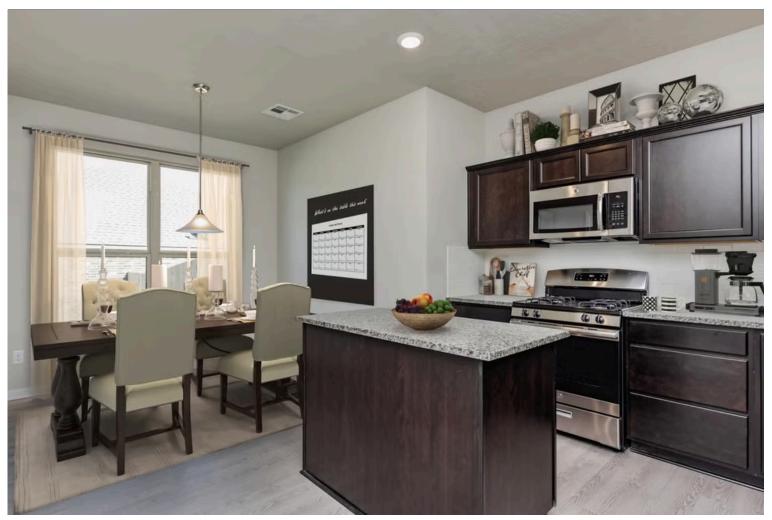

# Some images shown may be from a previously built Stylecraft home of similar design. Actual options, colors, and selections may vary. Contact us for details!

This floor plan is one of our favorites because of the way the layout perfectly combines functionality and style! With 4 bedrooms and 3.5 baths, this home is inviting and endearing, while still remaining elegant. We think you will love the way the kitchen looks out into the dining room and living room, how inviting the primary bedroom is with its vaulted ceilings, and how spacious each closet in the home is. The utility room acts as a traditional mudroom, connecting the kitchen to the garage. In the kitchen you'll find one of the largest pantries in our portfolio – with plenty of built-in storage to feed everyone in your family. Upstairs you'll find 3 additional bedrooms, a large game room that can be converted into a 5th bedroom, and 2 additional full baths.