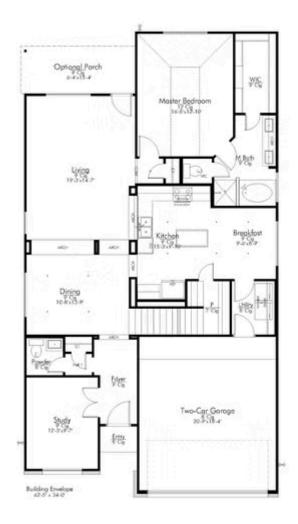

#### FIRST FLOOR PLAN

BELTON, TX 76513

# Some images shown may be from a previously built Stylecraft home of similar design. Actual options, colors, and selections may vary. Contact us for details!

This floor plan is one of our favorites because of the way the layout perfectly combines functionality and style! With 4 bedrooms and 3.5 baths, this home is inviting and endearing, while still remaining elegant. We think you will love the way the kitchen looks out into the dining room and living room, how inviting the primary bedroom is with its vaulted ceilings, and how spacious each closet in the home is. The utility room acts as a traditional mudroom, connecting the kitchen to the garage. In the kitchen you'll find one of the largest pantries in our portfolio – with plenty of built-in storage to feed everyone in your family. Upstairs you'll find 3 additional bedrooms, a large game room that can be converted into a 5th bedroom, and 2 additional full baths.