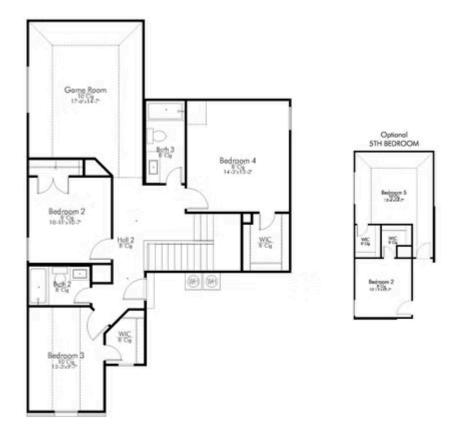

#### SECOND FLOOR PLAN

BELTON, TX 76513

BELTON, TX 76513

# Some images shown may be from a previously built Stylecraft home of similar design. Actual options, colors, and selections may vary. Contact us for details!

This floor plan is one of our favorites because of the way the layout perfectly combines functionality and style! With 4 bedrooms and 3.5 baths, this home is inviting and endearing, while still remaining elegant. We think you will love the way the kitchen looks out into the dining room and living room, how inviting the primary bedroom is with its vaulted ceilings, and how spacious each closet in the home is. The utility room acts as a traditional mudroom, connecting the kitchen to the garage. In the kitchen you'll find one of the largest pantries in our portfolio – with plenty of built-in storage to feed everyone in your family. Upstairs you'll find 3 additional bedrooms, a large game room that can be converted into a 5th bedroom, and 2 additional full baths.