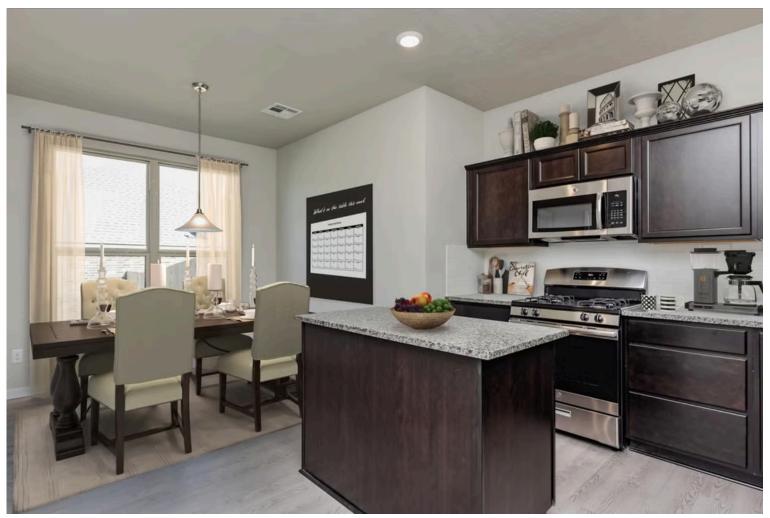

# Some images shown may be from a previously built Stylecraft home of similar design. Actual options, colors, and selections may vary. Contact us for details!

This floor plan is one of our favorites because of the way the layout perfectly combines functionality and style! With 4 bedrooms and 3.5 baths, this home is inviting and endearing, while still remaining elegant. We think you will love the way the kitchen looks out into the dining room and living room, how inviting the primary bedroom is with its vaulted ceilings, and how spacious each closet in the home is. The utility room acts as a traditional mudroom, connecting the kitchen to the garage. In the kitchen you'll find one of the largest pantries in our portfolio – with plenty of built-in storage to feed everyone in your family. Upstairs you'll find 3 additional bedrooms, a large game room that can be converted into a 5th bedroom, and 2 additional full baths.