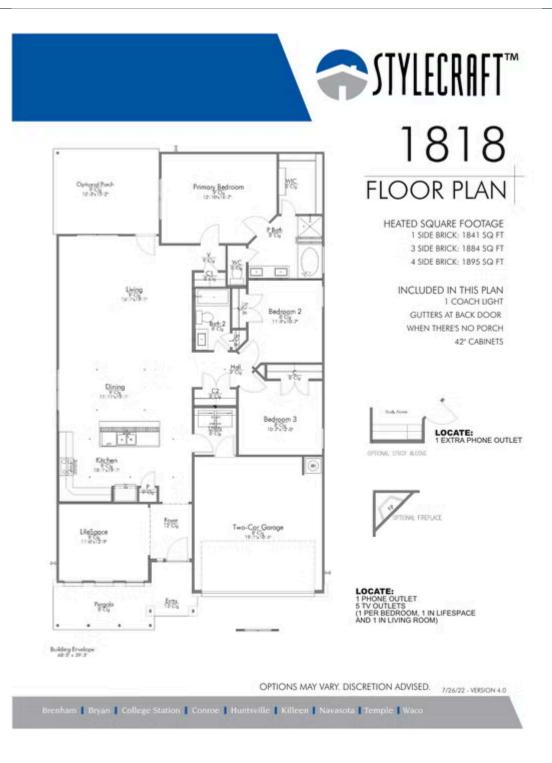

# Some images shown may be from a previously built Stylecraft home of similar design. Actual options, colors, and selections may vary. Contact us for details!

If charm and elegance are what you're looking for – Welcome home! A favorite of many, the 1818 has several features that make it stand out from the rest. From the moment your eyes catch the stunning exterior, you're captivated. Interior features include dual living areas to use as you choose, a large kitchen with granite-topped island that is open through the dining and living room, stunning windows flowing with natural light, an optional study alcove, and a spacious primary suite. Stylecraft's selections round out everything that make this floor plan so special.