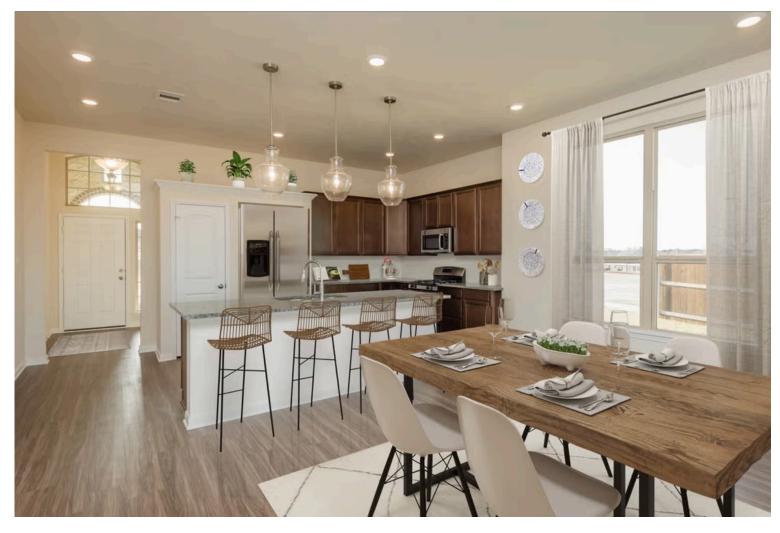

# Some images shown may be from a previously built Stylecraft home of similar design. Actual options, colors, and selections may vary. Contact us for details!

If charm and elegance are what you're looking for – Welcome home! A favorite of many, the 1818 has several features that make it stand out from the rest. From the moment your eyes catch the stunning exterior, you're captivated. Interior features include dual living areas to use as you choose, a large kitchen with granite-topped island that is open through the dining and living room, stunning windows flowing with natural light, an optional study alcove, and a spacious primary suite. Stylecraft's selections round out everything that make this floor plan so special.