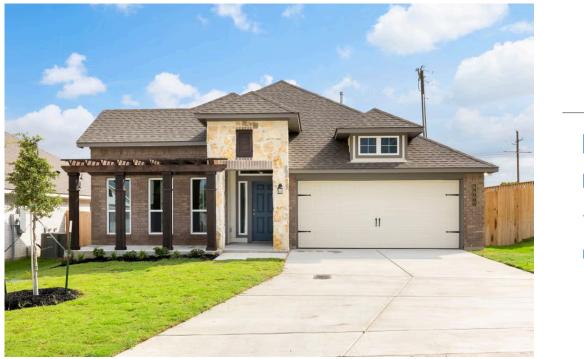

# Some images shown may be from a previously built Stylecraft home of similar design. Actual options, colors, and selections may vary. Contact us for details!

If charm and elegance are what you're looking for – Welcome home! A favorite of many, the 1818 has several features that make it stand out from the rest. From the moment your eyes catch the stunning exterior, you're captivated. Interior features include dual living areas to use as you choose, a large kitchen with granite-topped island that is open through the dining and living room, stunning windows flowing with natural light, an optional study alcove, and a spacious primary suite. Stylecraft's selections round out everything that make this floor plan so special.