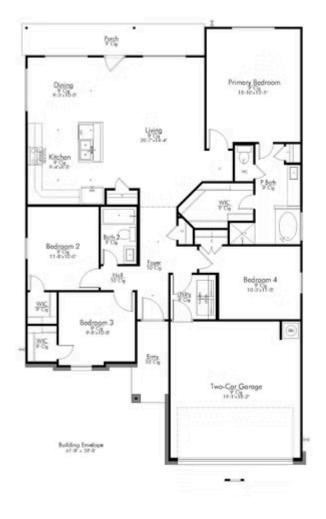

## 1032 Shelby Drive BELTON, TX 76513

The Ridge at Belle Meadows Community

PRICE:

<del>\$299,900</del>

\$None

1,600 Ft<sup>2</sup>

4 Bedrooms

2 Bathrooms

2 Car Garage

Some images shown may be from a previously built Stylecraft home of similar design. Actual options, colors, and selections may vary. Contact us for details!

This four-bedroom, two bath home is a great option for those looking for more bedrooms without a second story! You won't believe your eyes as you walk into the great space that is the open concept living room, dining room, and kitchen.