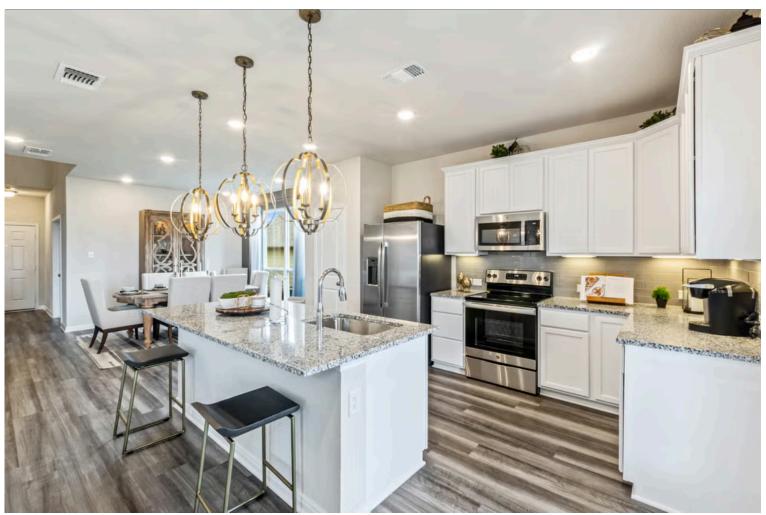

Additional options included: Additional cabinetry in both bathrooms, stainless steel appliances, pendant lighting, exterior coach lighting, and decorative tile backsplash