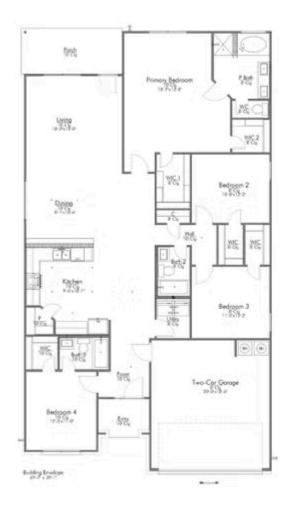

## 1028 Shelby Drive BELTON, TX 76513

The Ridge at Belle Meadows Community

2,091 Ft<sup>2</sup>

4 Bedrooms

3 Bathrooms

2 Car Garage

Some images shown may be from a previously built Stylecraft home of similar design. Actual options, colors, and selections may vary. Contact us for details!

This 4 bedroom, 3 bath home is exactly what you've been looking for. Featuring a secondary bedroom suite, it's the perfect home for a multi-generational family, those looking for a private space for guests, or added privacy for one of your children. With walk-in closets in every bedroom and dual walk-in closets in the primary, you won't run out of storage space. Walk into your open concept living area, where you'll have more than enough room to cuddle up or host all of your friends and family.