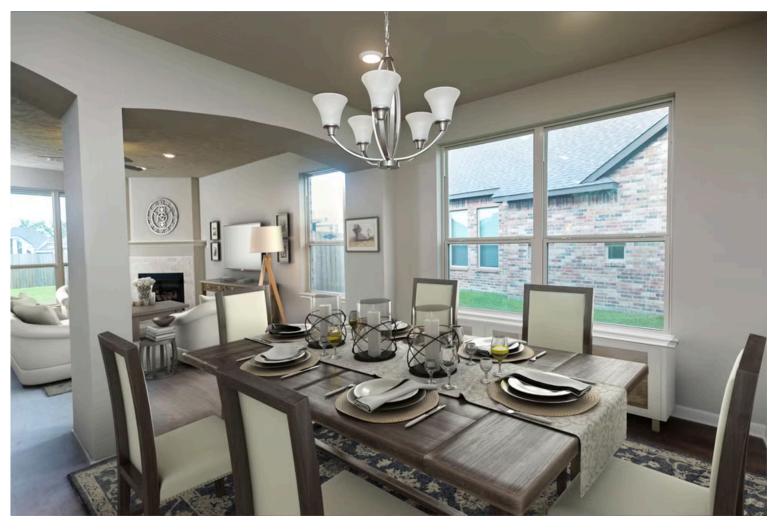

This floor plan is one of our favorites because of the way the layout perfectly combines functionality and style! With 4 bedrooms and 3.5 baths, this home is inviting and endearing, while still remaining elegant. We think you will love the way the kitchen looks out into the dining room and living room, how inviting the primary bedroom is with its vaulted ceilings, and how spacious each closet in the home is. The utility room acts as a traditional mudroom, connecting the kitchen to the garage. In the kitchen you'll find one of the largest pantries in our portfolio – with plenty of built-in storage to feed everyone in your family. Upstairs you'll find 3 additional bedrooms, a large game room that can be converted into a 5th bedroom, and 2 additional full baths.