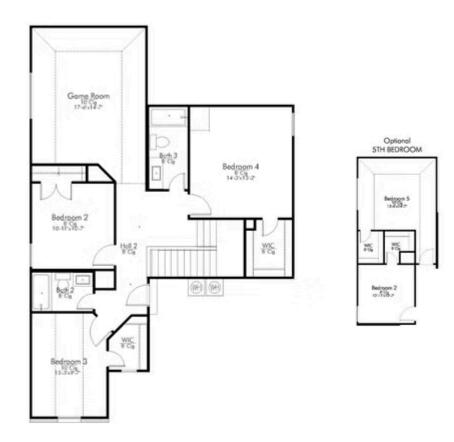

This floor plan is one of our favorites because of the way the layout perfectly combines functionality and style! With 4 bedrooms and 3.5 baths, this home is inviting and endearing, while still remaining elegant. We think you will love the way the kitchen looks out into the dining room and living room, how inviting the primary bedroom is with its vaulted ceilings, and how spacious each closet in the home is. The utility room acts as a traditional mudroom, connecting the kitchen to the garage. In the kitchen you'll find one of the largest pantries in our portfolio – with plenty of built-in storage to feed everyone in your family. Upstairs you'll find 3 additional bedrooms, a large game room that can be converted into a 5th bedroom, and 2 additional full baths.

#### SECOND FLOOR PLAN