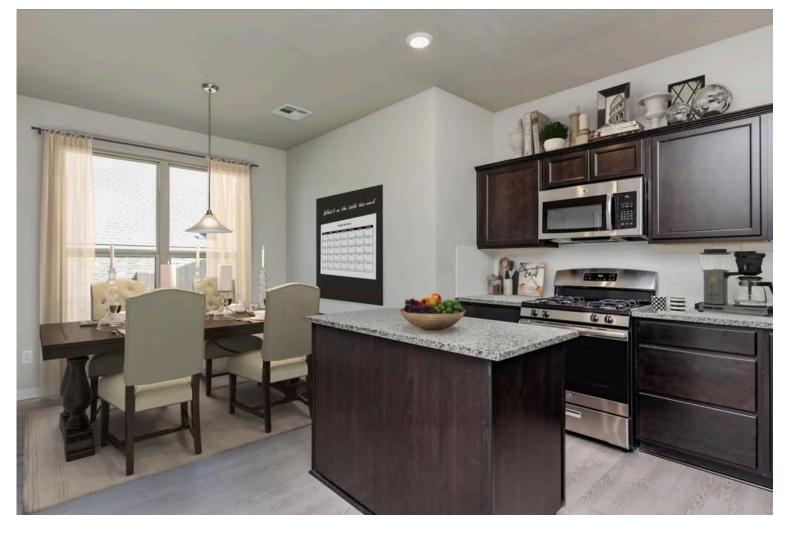

This floor plan is one of our favorites because of the way the layout perfectly combines functionality and style! With 4 bedrooms and 3.5 baths, this home is inviting and endearing, while still remaining elegant. We think you will love the way the kitchen looks out into the dining room and living room, how inviting the primary bedroom is with its vaulted ceilings, and how spacious each closet in the home is. The utility room acts as a traditional mudroom, connecting the kitchen to the garage. In the kitchen you'll find one of the largest pantries in our portfolio – with plenty of built-in storage to feed everyone in your family. Upstairs you'll find 3 additional bedrooms, a large game room that can be converted into a 5th bedroom, and 2 additional full baths.

Additional options included: stainless steel appliances, additional LED recessed lighting, additional coach lighting, decorative tile backsplash, single basin kitchen sink, and integral blinds in rear entry door