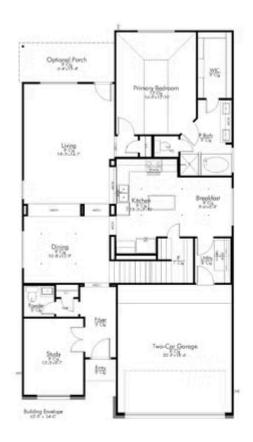

This floor plan is one of our favorites because of the way the layout perfectly combines functionality and style! With 4 bedrooms and 3.5 baths, this home is inviting and endearing, while still remaining elegant. We think you will love the way the kitchen looks out into the dining room and living room, how inviting the primary bedroom is with its vaulted ceilings, and how spacious each closet in the home is. The utility room acts as a traditional mudroom, connecting the kitchen to the garage. In the kitchen you'll find one of the largest pantries in our portfolio – with plenty of built-in storage to feed everyone in your family. Upstairs you'll find 3 additional bedrooms, a large game room that can be converted into a 5th bedroom, and 2 additional full baths.

#### FIRST FLOOR PLAN

BELTON, TX 76513