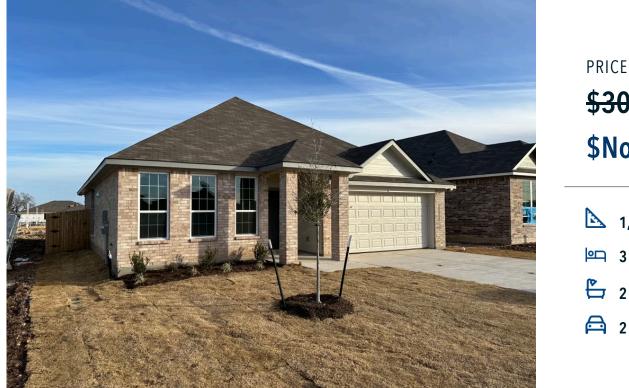

## 1009 Southwest Parkway Belton, TX 76513

The Ridge at Belle Meadows Community

PRICE: <del>\$306,100</del> **\$None** 

1.884 Ft<sup>2</sup> 3 Bedrooms 2 Bathrooms 2 Car Garage

## some images shown may be from a previously built Stylecraft home of similar design. Actual options, colors, and selections may vary. Contact us for details!

If charm and elegance are what you're looking for - Welcome home! A favorite of many, the 1818 has several features that make it stand out from the rest. From the moment you see the exterior, you're captivated. Interior features include dual living areas to use as you choose, a large kitchen with granite-topped island that is open through the dining and living room, stunning windows flowing with natural light, an optional study alcove, and a spacious primary suite.