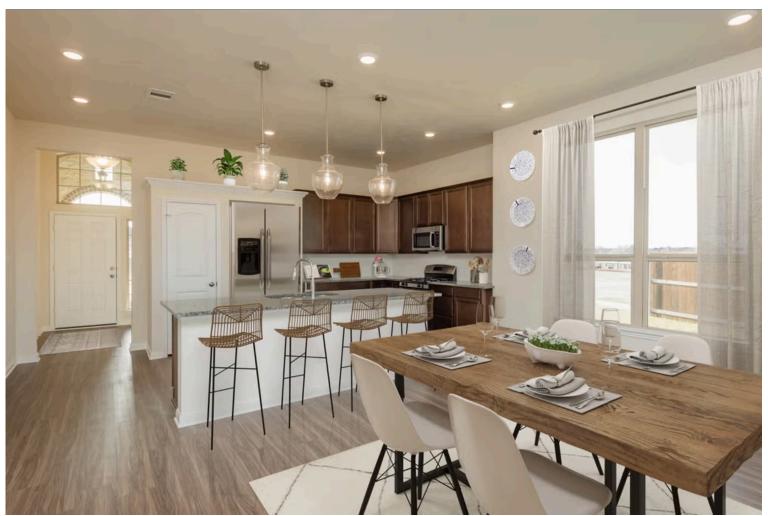

If charm and elegance are what you're looking for – Welcome home! A favorite of many, the 1818 has several features that make it stand out from the rest. From the moment your eyes catch the stunning exterior, you're captivated. Interior features include dual living areas to use as you choose, a large kitchen with granite-topped island that is open through the dining and living room, stunning windows flowing with natural light, an optional study alcove, and a spacious primary suite. Stylecraft's selections round out everything that make this floor plan so special.