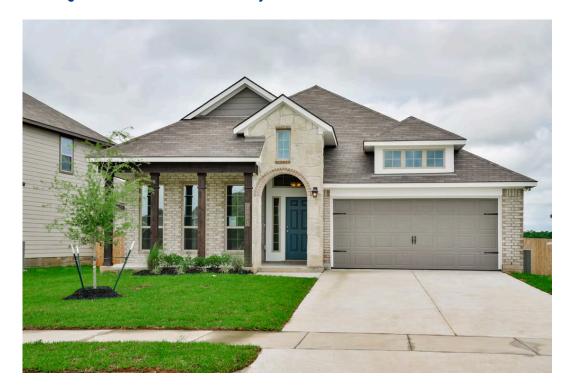

# 1008 Shelby Drive BELTON, TX 76513

The Ridge at Belle Meadows Community

1,892 Ft<sup>2</sup>

□□ 3 Bedrooms

2 Bathrooms

2 Car Garage

Some images shown may be from a previously built Stylecraft home of similar design. Actual options, colors, and selections may vary. Contact us for details!

If charm and elegance are what you're looking for – Welcome home! A favorite of many, the 1818 has several features that make it stand out from the rest. From the moment your eyes catch the stunning exterior, you're captivated. Interior features include dual living areas to use as you choose, a large kitchen with granite-topped island that is open through the dining and living room, stunning windows flowing with natural light, an optional study alcove, and a spacious primary suite. Stylecraft's selections round out everything that make this floor plan so special.