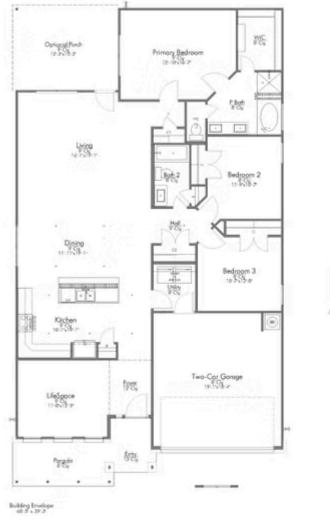

# 1008 Shelby Drive BELTON, TX 76513

The Ridge at Belle Meadows Community

1,892 Ft<sup>2</sup>

□□ 3 Bedrooms

2 Bathrooms

2 Car Garage

Some images shown may be from a previously built Stylecraft home of similar design. Actual options, colors, and selections may vary. Contact us for details!

If charm and elegance are what you're looking for – Welcome home! A favorite of many, the 1818 has several features that make it stand out from the rest. From the moment your eyes catch the stunning exterior, you're captivated. Interior features include dual living areas to use as you choose, a large kitchen with granite-topped island that is open through the dining and living room, stunning windows flowing with natural light, an optional study alcove, and a spacious primary suite. Stylecraft's selections round out everything that make this floor plan so special.