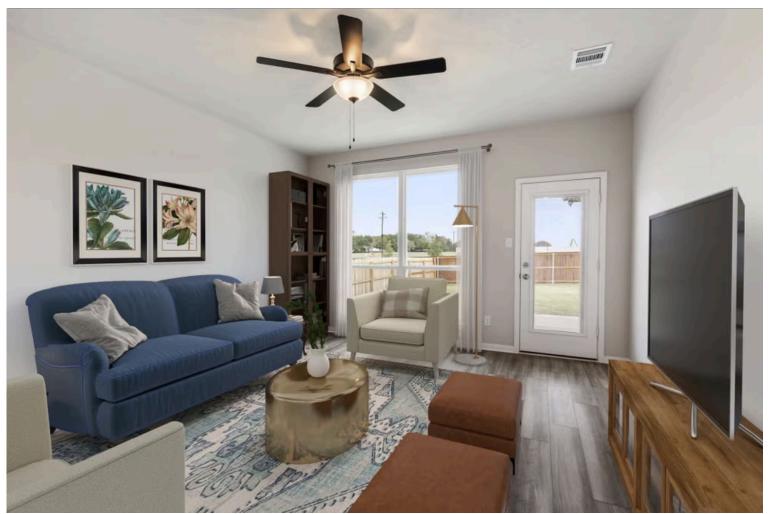

# 1041 Shelby Drive BELTON, TX 76513

The Ridge at Belle Meadows Community

PRICE:

<del>\$250,200</del>

\$244,900

1,390 Ft<sup>2</sup>

3 Bedrooms

2 Bathrooms

2 Car Garage

Some images shown may be from a previously built Stylecraft home of similar design. Actual options, colors, and selections may vary. Contact us for details!

This charming three-bedroom, two bath home is spacious with a versatile design! Featuring a foyer and galley way entrance, this home feels elegant and special immediately upon your entrance. Some of our favorite things about this floor plan are its large primary bedroom, which includes a massive closet, and enough space for a sitting area in front of the window beaming with natural light. This home is great for entertaining, with so much counter space and its separate formal dining room that flows seamlessly into the kitchen.