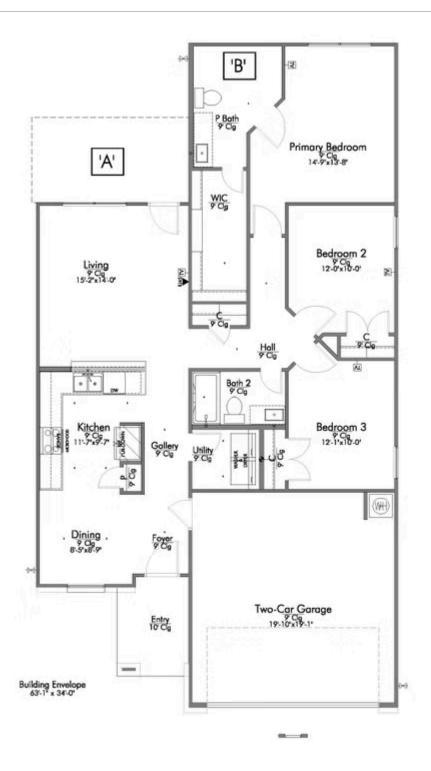

# 1041 Shelby Drive BELTON, TX 76513

The Ridge at Belle Meadows Community

PRICE:

<del>\$250,200</del>

\$244,900

1,390 Ft<sup>2</sup>

3 Bedrooms

2 Bathrooms

2 Car Garage

Some images shown may be from a previously built Stylecraft home of similar design. Actual options, colors, and selections may vary. Contact us for details!

This charming three-bedroom, two bath home is spacious with a versatile design! Featuring a foyer and galley way entrance, this home feels elegant and special immediately upon your entrance. Some of our favorite things about this floor plan are its large primary bedroom, which includes a massive closet, and enough space for a sitting area in front of the window beaming with natural light. This home is great for entertaining, with so much counter space and its separate formal dining room that flows seamlessly into the kitchen.