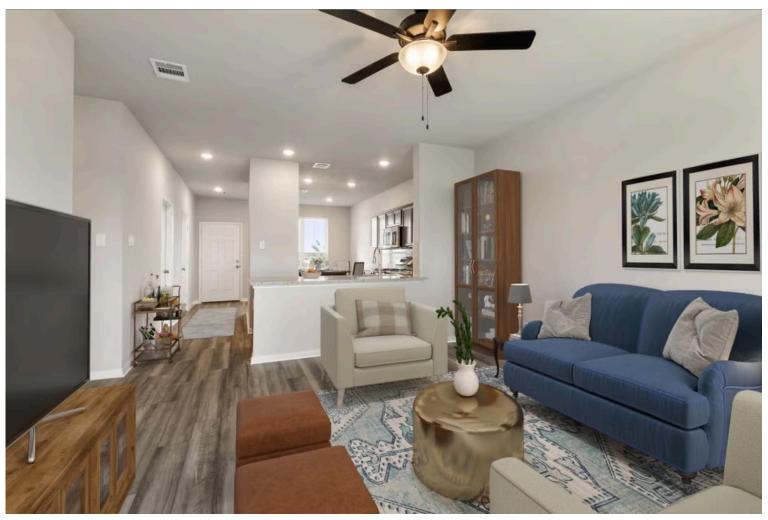

# 1041 Shelby Drive BELTON, TX 76513

The Ridge at Belle Meadows Community

PRICE:

<del>\$250,200</del>

\$244,900

1,390 Ft<sup>2</sup>

3 Bedrooms

2 Bathrooms

2 Car Garage

Some images shown may be from a previously built Stylecraft home of similar design. Actual options, colors, and selections may vary. Contact us for details!

This charming three-bedroom, two bath home is spacious with a versatile design! Featuring a foyer and galley way entrance, this home feels elegant and special immediately upon your entrance. Some of our favorite things about this floor plan are its large primary bedroom, which includes a massive closet, and enough space for a sitting area in front of the window beaming with natural light. This home is great for entertaining, with so much counter space and its separate formal dining room that flows seamlessly into the kitchen.