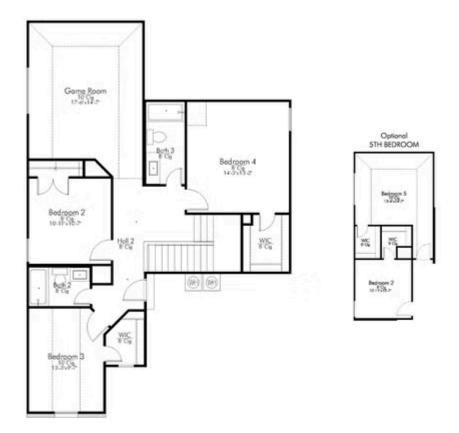

# Some images shown may be from a previously built Stylecraft home of similar design. Actual options, colors, and selections may vary. Contact us for details!

This floor plan is one of our favorites because of the way the layout perfectly combines functionality and style! With 4 bedrooms and 3.5 baths, this home is inviting and endearing, while still remaining elegant. We think you will love the way the kitchen looks out into the dining room and living room, how inviting the primary bedroom is with its vaulted ceilings, and how spacious each closet in the home is. The utility room acts as a traditional mudroom, connecting the kitchen to the garage. In the kitchen you'll find one of the largest pantries in our portfolio – with plenty of built-in storage to feed everyone in your family. Upstairs you'll find 3 additional bedrooms, a large game room that can be converted into a 5th bedroom, and 2 additional full baths.

#### SECOND FLOOR PLAN

BELTON, TX 76513

BELTON, TX 76513