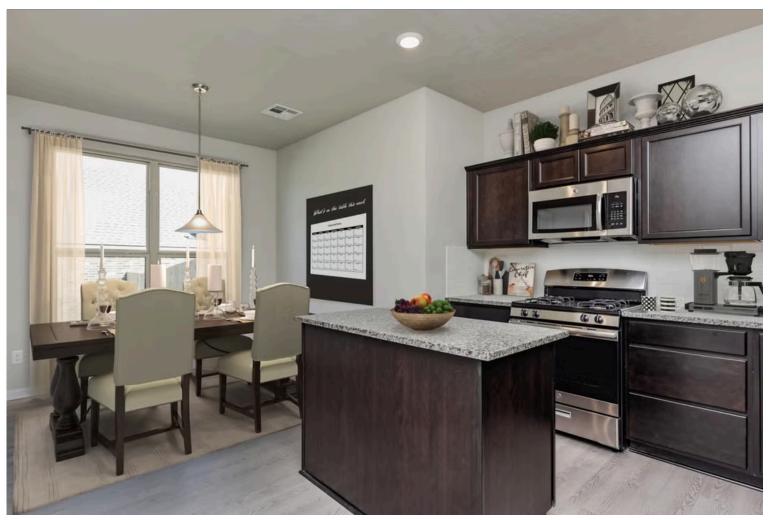

# Some images shown may be from a previously built Stylecraft home of similar design. Actual options, colors, and selections may vary. Contact us for details!

This floor plan is one of our favorites because of the way the layout perfectly combines functionality and style! With 4 bedrooms and 3.5 baths, this home is inviting and endearing, while still remaining elegant. We think you will love the way the kitchen looks out into the dining room and living room, how inviting the primary bedroom is with its vaulted ceilings, and how spacious each closet in the home is. The utility room acts as a traditional mudroom, connecting the kitchen to the garage. In the kitchen you'll find one of the largest pantries in our portfolio – with plenty of built-in storage to feed everyone in your family. Upstairs you'll find 3 additional bedrooms, a large game room that can be converted into a 5th bedroom, and 2 additional full baths.