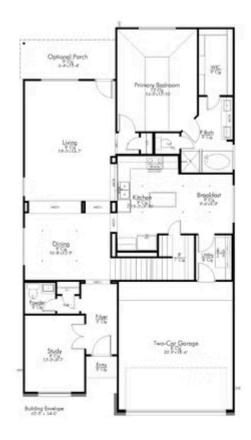

# Some images shown may be from a previously built Stylecraft home of similar design. Actual options, colors, and selections may vary. Contact us for details!

This floor plan is one of our favorites because of the way the layout perfectly combines functionality and style! With 4 bedrooms and 3.5 baths, this home is inviting and endearing, while still remaining elegant. We think you will love the way the kitchen looks out into the dining room and living room, how inviting the primary bedroom is with its vaulted ceilings, and how spacious each closet in the home is. The utility room acts as a traditional mudroom, connecting the kitchen to the garage. In the kitchen you'll find one of the largest pantries in our portfolio – with plenty of built-in storage to feed everyone in your family. Upstairs you'll find 3 additional bedrooms, a large game room that can be converted into a 5th bedroom, and 2 additional full baths.

#### FIRST FLOOR PLAN

**BELTON, TX 76513** 