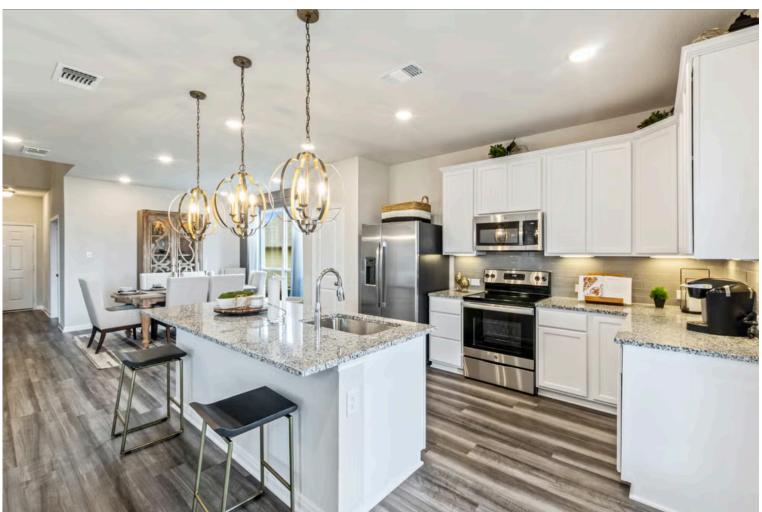

Additional options included: Stainless steel appliances, additional LED recessed lighting, pendant lighting, exterior coach lighting, decorative tile backsplash, integral miniblinds in rear door, 42" kitchen cabinets, and painted cabinets throughout