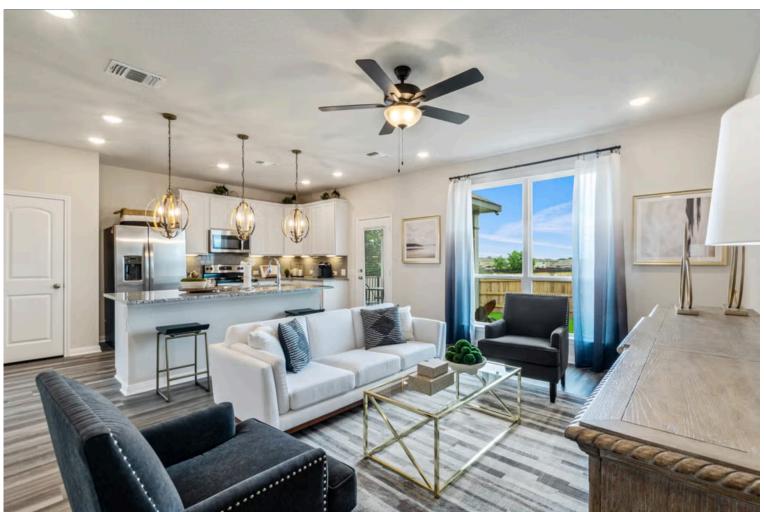

New and improved! Walk into perfection in this spacious, welcoming floor plan! With a formal study, new open kitchen layout, formal dining area, and living room that flow together seamlessly, this floor plan is sure to please those looking for the ideal family home! Our favorite feature is a little surprise that's on the second story of the home that you'll just have to see for yourself.

Additional options included: Stainless steel appliances, additional LED recessed lighting, pendant lighting, exterior coach lighting, decorative tile backsplash, integral miniblinds in rear door, 42" kitchen cabinets, and painted cabinets throughout