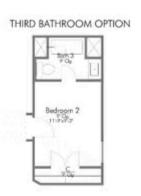

ction in this spacious, welcoming floor plan! With a formal study, new open kitchen layout, formal dining area, and living room that flow together seamlessly, this floor plan is sure to please those looking for the ideal family home! Our favorite feature is a little surprise that's on the second story of the home that you'll just have to see for yourself.

Additional options included: Stainless steel appliances, additional LED recessed lighting, pendant lighting, exterior coach lighting, decorative tile backsplash, integral miniblinds in rear door, 42" kitchen cabinets, and painted cabinets throughout











### 1024 Shelby Drive

BELTON, TX 76513











### 1024 Shelby Drive

BELTON, TX 76513











#### **1024 Shelby Drive**

**BELTON, TX 76513** 



# 2516 2ND FLOOR PLAN