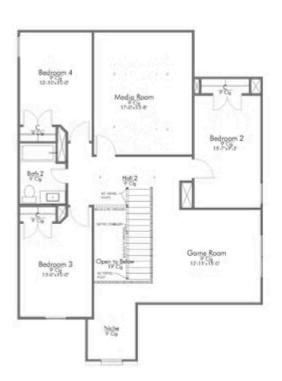

fection in this spacious, welcoming floor plan! With a formal study, new open kitchen layout, formal dining area, and living room that flow together seamlessly, this floor plan is sure to please those looking for the ideal family home! Our favorite feature is a little surprise that's on the second story of the home that you'll just have to see for yourself.

Additional options included: Stainless steel appliances, additional LED recessed lighting, pendant lighting, exterior coach lighting, decorative tile backsplash, integral miniblinds in rear door, 42" kitchen cabinets, and painted cabinets throughout











### 1024 Shelby Drive

BELTON, TX 76513











### 1024 Shelby Drive

BELTON, TX 76513











#### **1024 Shelby Drive**

**BELTON, TX 76513** 



# 2516 2ND FLOOR PLAN