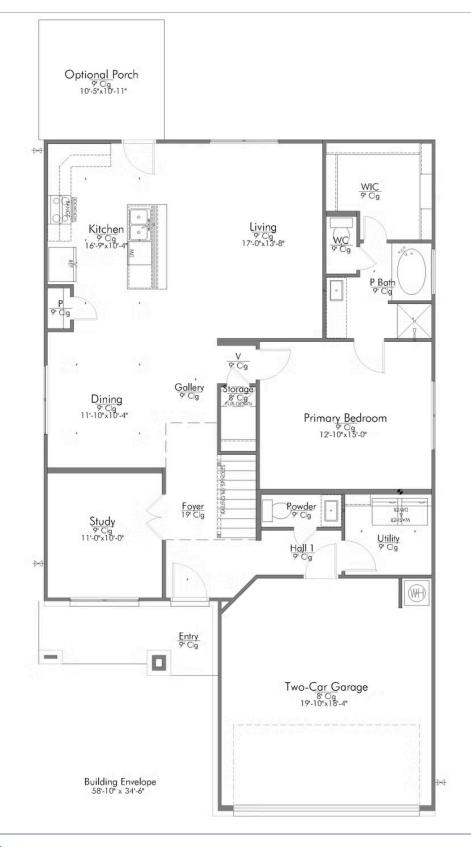

Some images shown may be from a previously built Stylecraft home of similar design. Actual options, colors, and selections may vary. Contact us for details!

New and improved! Walk into perfection in this spacious, welcoming floor plan! With a formal study, new open kitchen layout, formal dining area, and living room that flow together seamlessly, this floor plan is sure to please those looking for the ideal family home! Our favorite feature is a little surprise that's on the second story of the home that you'll just have to see for yourself.