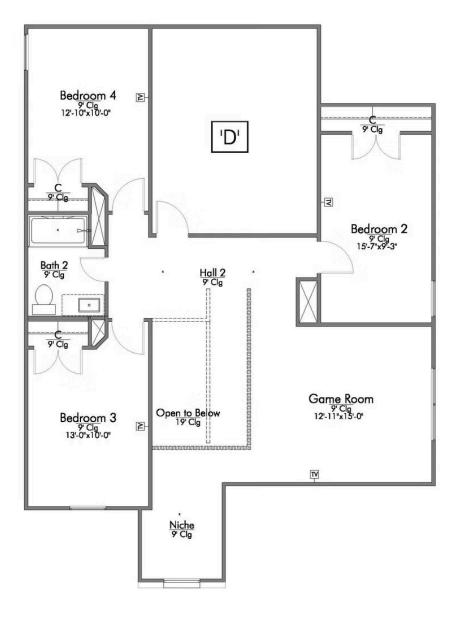

Some images shown may be from a previously built Stylecraft home of similar design. Actual options, colors, and selections may vary. Contact us for details!

New and improved! Walk into perfection in this spacious, welcoming floor plan! With a formal study, new open kitchen layout, formal dining area, and living room that flow together seamlessly, this floor plan is sure to please those looking for the ideal family home! Our favorite feature is a little surprise that's on the second story of the home that you'll just have to see for yourself.