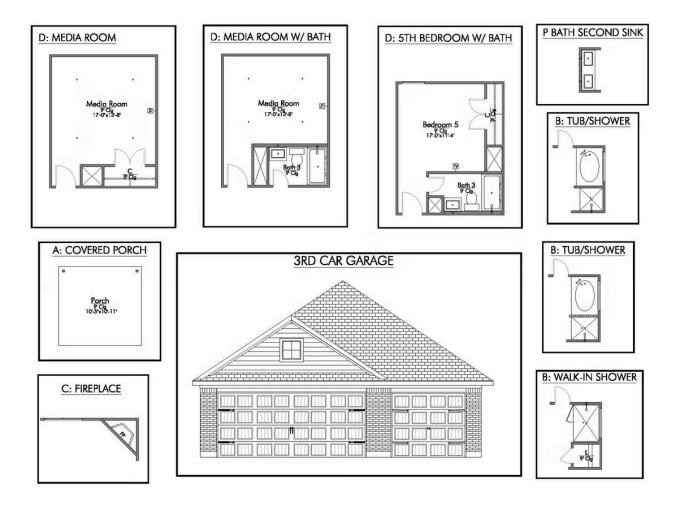

Some images shown may be from a previously built Stylecraft home of similar design. Actual options, colors, and selections may vary. Contact us for details!

New and improved! Walk into perfection in this spacious, welcoming floor plan! With a formal study, new open kitchen layout, formal dining area, and living room that flow together seamlessly, this floor plan is sure to please those looking for the ideal family home! Our favorite feature is a little surprise that's on the second story of the home that you'll just have to see for yourself.