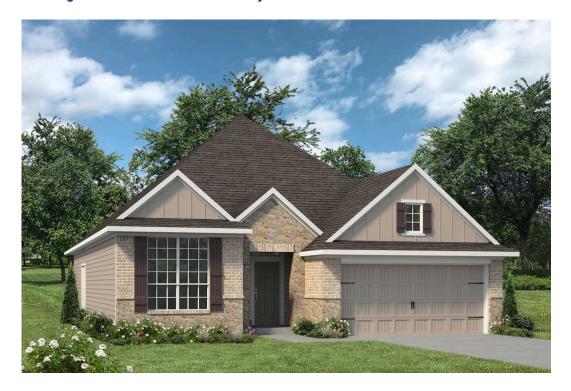

## 1073 Laila Lane BELTON, TX 76513

The Ridge at Belle Meadows Community

2,091 Ft<sup>2</sup>

**♀** 4 Bedrooms

ro

3 Bathrooms

2 Car Garage

## Some images shown may be from a previously built Stylecraft home of similar design. Actual options, colors, and selections may vary. Contact us for details!

This 4 bedroom, 3 bath home is exactly what you've been looking for. Featuring a secondary bedroom suite, it's the perfect home for a multi-generational family, those looking for a private space for guests, or added privacy for one of your children. With walk-in closets in every bedroom and dual walk-in closets in the primary, you won't run out of storage space. Walk into your open concept living area, where you'll have more than enough room to cuddle up or host all of your friends and family.