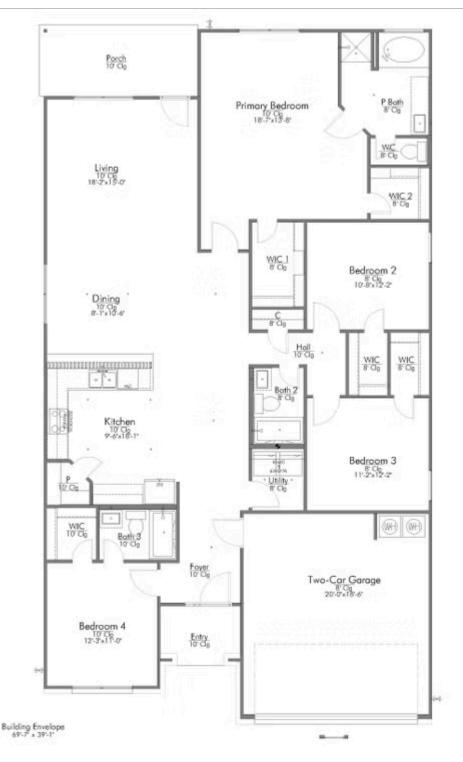

Some images shown may be from a previously built Stylecraft home of similar design. Actual options, colors, and selections may vary. Contact us for details!

This 4 bedroom, 3 bath home is exactly what you've been looking for. Featuring a secondary bedroom suite, it's the perfect home for a multi-generational family, those looking for a private space for guests, or added privacy for one of your children. With walk-in closets in every bedroom and dual walk-in closets in the primary, you won't run out of storage space. Walk into your open concept living area, where you'll have more than enough room to cuddle up or host all of your friends and family.

Additional Options Included: Stainless Steel Appliances, a Decorative Tile Backsplash, Pendant Lighting in the Kitchen, Two Exterior Coach Lights, and a Dual Primary Bathroom Vanity