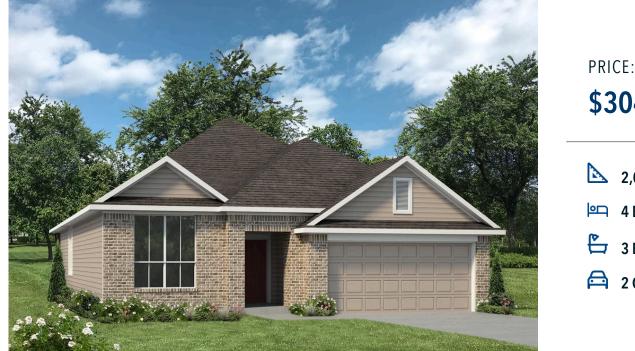

## 1230 Dowdy Drive BELTON, TX 76513

The Ridge at Belle Meadows Community

PRICE: \$304,900 2,091 Ft<sup>2</sup> 4 Bedrooms 3 Bathrooms 2 Car Garage

Some images shown may be from a previously built Stylecraft home of similar design. Actual options, colors, and selections may vary. Contact us for details!