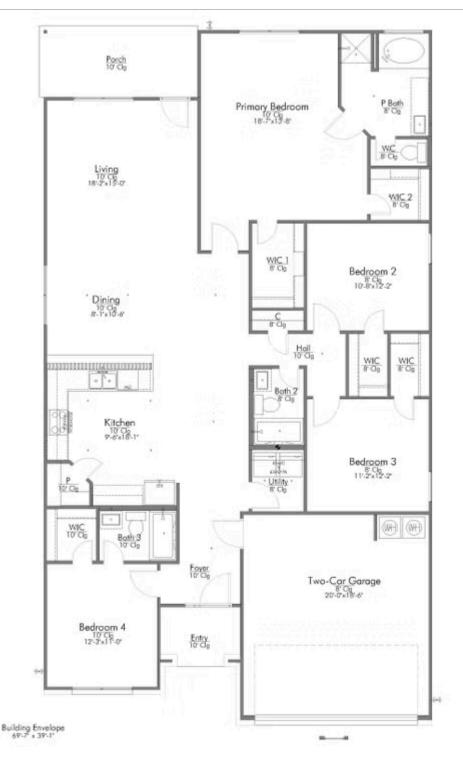

## 1229 Dowdy Drive BELTON, TX 76513

The Ridge at Belle Meadows Community

PRICE:

\$308,800

2,091 Ft<sup>2</sup>

4 Bedrooms

3 Bathrooms

🔁 2 Car Garage

Some images shown may be from a previously built Stylecraft home of similar design. Actual options, colors, and selections may vary. Contact us for details!

This 4 bedroom, 3 bath home is exactly what you've been looking for. Featuring a secondary bedroom suite, it's the perfect home for a multi-generational family, those looking for a private space for guests, or added privacy for one of your children. With walk-in closets in every bedroom and dual walk-in closets in the primary, you won't run out of storage space. Walk into your open concept living area, where you'll have more than enough room to cuddle up or host all of your friends and family.

Additional Options Included: Stainless Steel Appliances, 42" Kitchen Cabinets, Kitchen is Prewired for Pendant Lighting, a Dual Primary Bathroom Vanity, and an Upgraded Shower