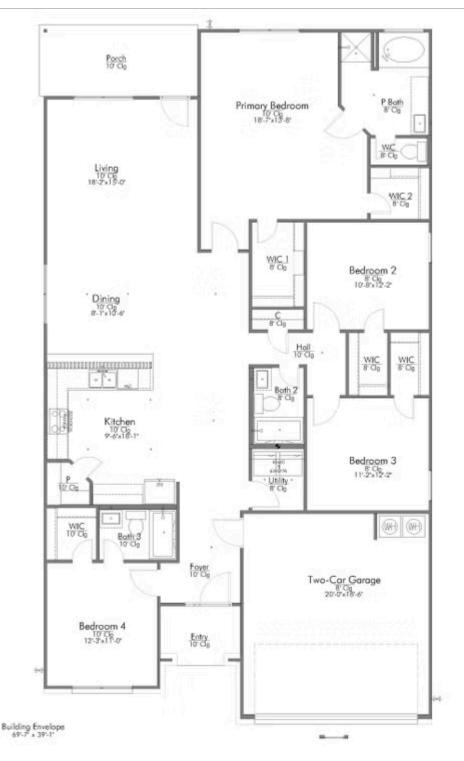

Some images shown may be from a previously built Stylecraft home of similar design. Actual options, colors, and selections may vary. Contact us for details!

This 4 bedroom, 3 bath home is exactly what you've been looking for. Featuring a secondary bedroom suite, it's the perfect home for a multi-generational family, those looking for a private space for guests, or added privacy for one of your children. With walk-in closets in every bedroom and dual walk-in closets in the primary, you won't run out of storage space. Walk into your open concept living area, where you'll have more than enough room to cuddle up or host all of your friends and family.

Additional Options Included: Stainless Steel Appliances, 42" Kitchen Cabinets, Two Exterior Coach Lights, Kitchen is Prewired for Pendant Lighting, a Dual Primary Bathroom Vanity, and an Upgraded Shower