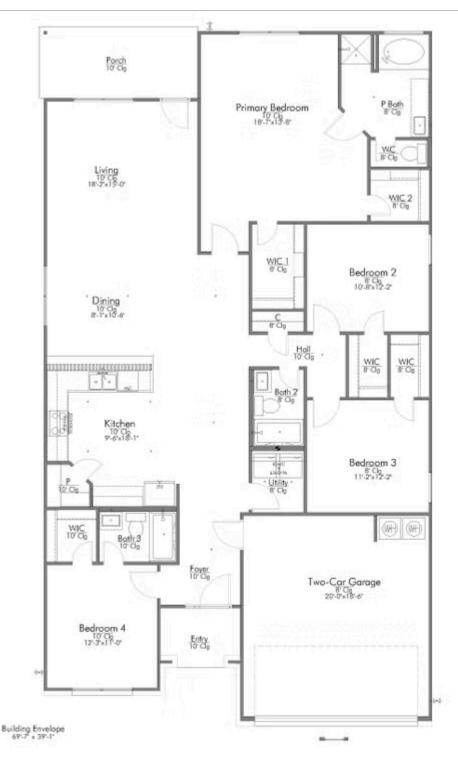

#### Some images shown may be from a previously built Stylecraft home of similar design. Actual options, colors, and selections may vary. Contact us for details!

This 4 bedroom, 3 bath home is exactly what you've been looking for. It's the perfect home for a multi-generational family, those looking for a private space for guests, or added privacy for one of your children. With walk-in closets in every bedroom and dual walk-in closets in the primary, you won't run out of storage space. Walk into your open concept living area, where you'll have more than enough room to cuddle up or host all of your friends and family.

## **1017 Shelby Drive**

In continuous effort by Stylecraft Builders to improve the quality of your home, we reserve the right to change features, prices, plans and specifications without notice. Floorplans and elevation renderings are artists' conceptiions only. Significant changes may be made during or after the construction of the model homes. Stylecraft Builders reserves the right to modify, relocate or eliminate any or all of the features, specifications, plan utilities, design or shape thereof, all without notice or obligations to any purchaser. Price range reflects base price only. Location premiums will be charged for certain locations and are not included in the base price of the home. Additional association fees may apply. Other fees may also apply. Amenities are proposed and planned or may be under construction. All square footages are approximate square footages of the total livable space. Water heater location deemed per city municipality code. Please see your onsite sales associate for additional information and more details. © 2022 Stylecraft Builders.

### **1017 Shelby Drive**