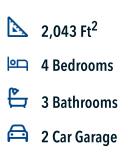

#### Some images shown may be from a previously built Stylecraft home of similar design. Actual options, colors, and selections may vary. Contact us for details!

This 4 bedroom, 3 bath home is exactly what you've been looking for. It's the perfect home for a multi-generational family, those looking for a private space for guests, or added privacy for one of your children. With walk-in closets in every bedroom and dual walk-in closets in the primary, you won't run out of storage space. Walk into your open concept living area, where you'll have more than enough room to cuddle up or host all of your friends and family.