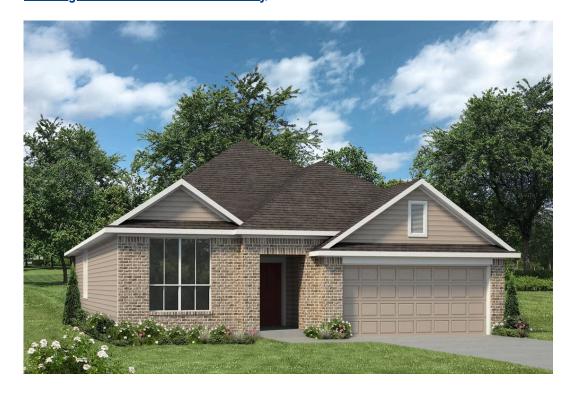

## The 2082

## The Ridge at Belle Meadows Community

PRICE FROM:

\$304,900

2,043 - 2103

Ft<sup>2</sup>

4 Bedrooms

3 Bathrooms

🗀 2 - 3 Car

Garage

Some images shown may be from a previously built Stylecraft home of similar design. Actual options, colors, and selections may vary. Contact us for details!

This 4 bedroom, 3 bath home is exactly what you've been looking for. Featuring a secondary bedroom suite, it's the perfect home for a multi-generational family, those looking for a private space for guests, or added privacy for one of your children. With walk-in closets in every bedroom and dual walk-in closets in the primary, you won't run out of storage space. Walk into your open concept living area, where you'll have more than enough room to cuddle up or host all of your friends and family.