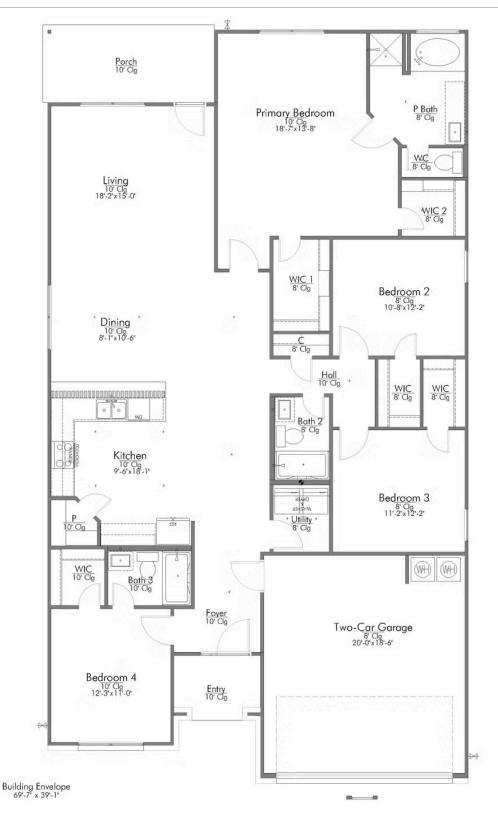

Garage

Some images shown may be from a previously built Stylecraft home of similar design. Actual options, colors, and selections may vary. Contact us for details!

This 4 bedroom, 3 bath home is exactly what you've been looking for. Featuring a secondary bedroom suite, it's the perfect home for a multi-generational family, those looking for a private space for guests, or added privacy for one of your children. With walk-in closets in every bedroom and dual walk-in closets in the primary, you won't run out of storage space. Walk into your open concept living area, where you'll have more than enough room to cuddle up or host all of your friends and family.