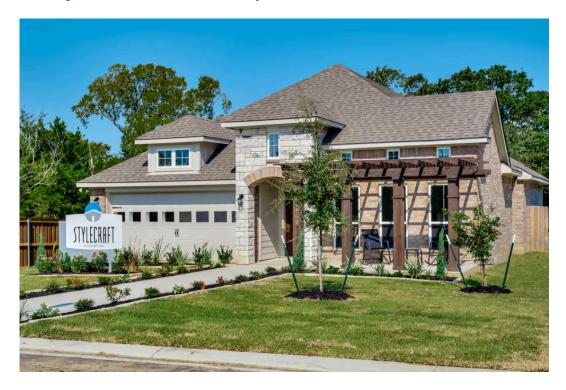

## 1025 Laila Lane BELTON, TX 76513

The Ridge at Belle Meadows Community

1,892 Ft<sup>2</sup>

**□** 3 Bedrooms

2 Bathrooms

2 Car Garage

If charm and elegance are what you're looking for – Welcome home! A favorite of many, the 1818 has several features that make it stand out from the rest. From the moment your eyes catch the stunning exterior, you're captivated. Interior features include dual living areas to use as you choose, a large kitchen with granite-topped island that is open through the dining and living room, stunning windows flowing with natural light, an optional study alcove, and a spacious primary suite. Stylecraft's selections round out everything that make this floor plan so special.

## 1025 Laila Lane

**BELTON, TX 76513** 