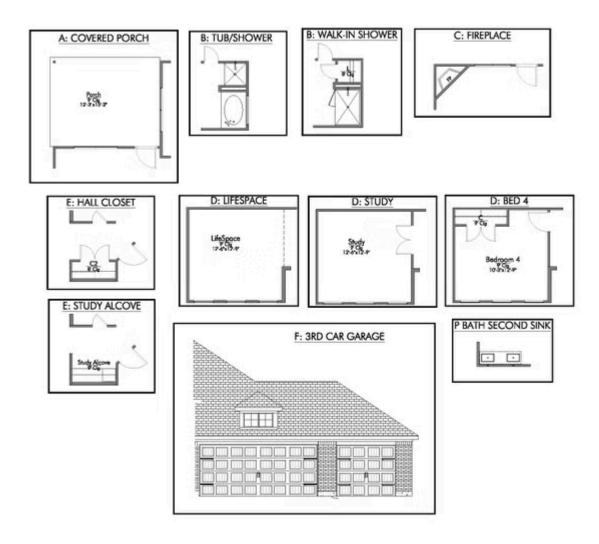

Some images shown may be from a previously built Stylecraft home of similar design. Actual options, colors, and selections may vary. Contact us for details!

If charm and elegance are what you're looking for – Welcome home! A favorite of many, the 1818 has several features that make it stand out from the rest. From the moment your eyes catch the stunning exterior, you're captivated. Interior features include dual living areas to use as you choose, a large kitchen with granite-topped island that is open through the dining and living room, stunning windows flowing with natural light, an optional study alcove, and a spacious primary suite. Stylecraft's selections round out everything that make this floor plan so special.