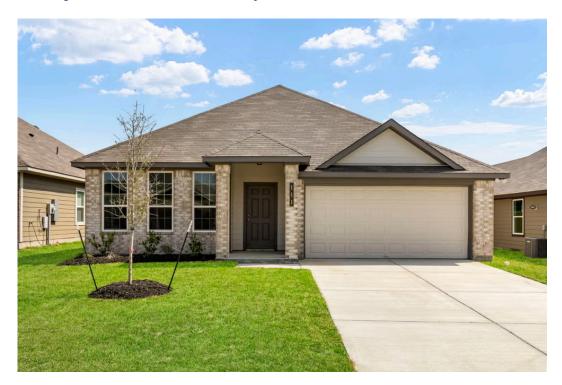

# 1245 Dowdy Drive BELTON, TX 76513

The Ridge at Belle Meadows Community

PRICE:

\$283,300

1,884 Ft<sup>2</sup>

3 Bedrooms

2 Bathrooms

2 Car Garage

Some images shown may be from a previously built Stylecraft home of similar design. Actual options, colors, and selections may vary. Contact us for details!

If charm and elegance are what you're looking for – Welcome home! A favorite of many, the 1818 has several features that make it stand out from the rest. From the moment your eyes catch the stunning exterior, you're captivated. Interior features include dual living areas to use as you choose, a large kitchen with granite-topped island that is open through the dining and living room, stunning windows flowing with natural light, an optional study alcove, and a spacious primary suite. Stylecraft's selections round out everything that make this floor plan so special.