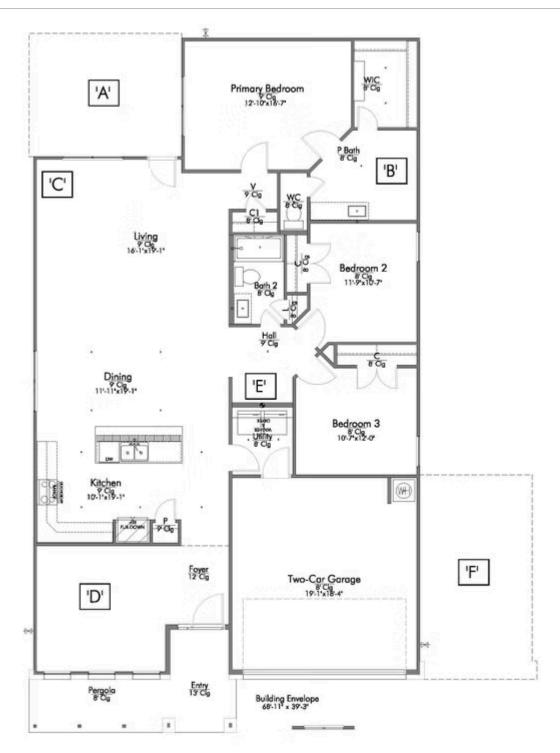

# 1245 Dowdy Drive BELTON, TX 76513

The Ridge at Belle Meadows Community

PRICE:

\$283,300

1,884 Ft<sup>2</sup>

3 Bedrooms

2 Bathrooms

2 Car Garage

Some images shown may be from a previously built Stylecraft home of similar design. Actual options, colors, and selections may vary. Contact us for details!

If charm and elegance are what you're looking for – Welcome home! A favorite of many, the 1818 has several features that make it stand out from the rest. From the moment your eyes catch the stunning exterior, you're captivated. Interior features include dual living areas to use as you choose, a large kitchen with granite-topped island that is open through the dining and living room, stunning windows flowing with natural light, an optional study alcove, and a spacious primary suite. Stylecraft's selections round out everything that make this floor plan so special.