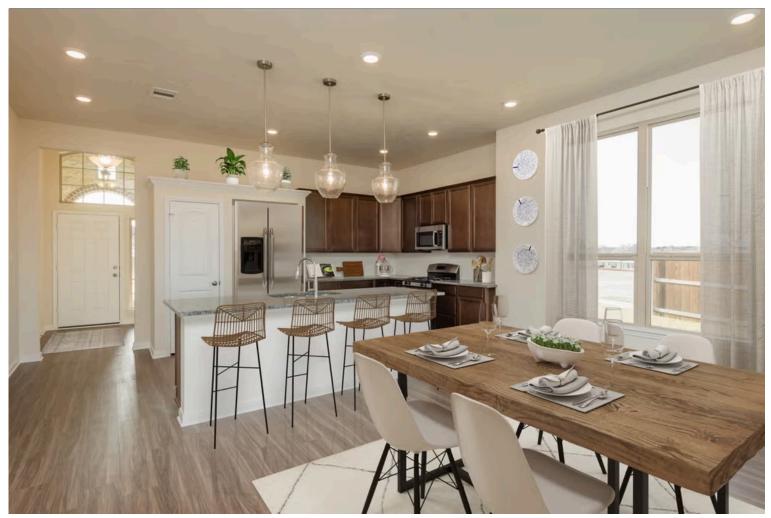

Some images shown may be from a previously built Stylecraft home of similar design. Actual options, colors, and selections may vary. Contact us for details!

If charm and elegance are what you're looking for – Welcome home! A favorite of many, the 1818 has several features that make it stand out from the rest. From the moment your eyes catch the stunning exterior, you're captivated. Interior features include dual living areas to use as you choose, a large kitchen with granite-topped island that is open through the dining and living room, stunning windows flowing with natural light, an optional study alcove, and a spacious primary suite. Stylecraft's selections round out everything that make this floor plan so special.