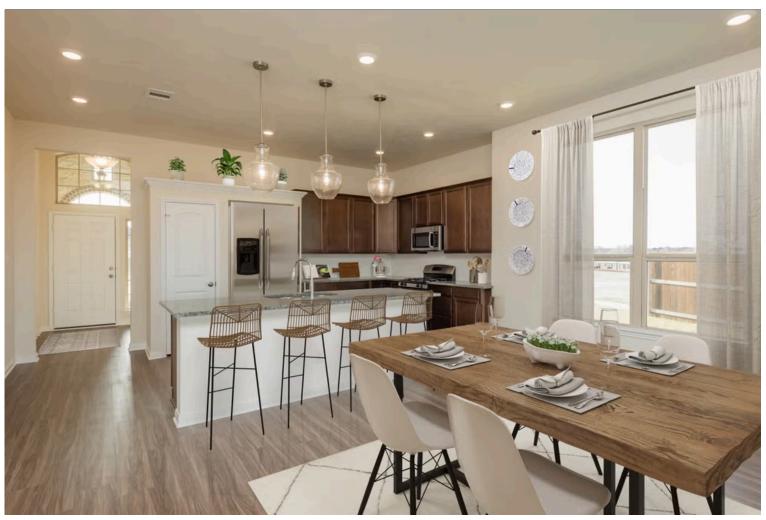

Some images shown may be from a previously built Stylecraft home of similar design. Actual options, colors, and selections may vary.

Contact us for details!

If charm and elegance are what you're looking for – Welcome home! A favorite of many, the 1818 has several features that make it stand out from the rest. From the moment your eyes catch the stunning exterior, you're captivated. Interior features include dual living areas to use as you choose, a large kitchen with granite-topped island that is open through the dining and living room, stunning windows flowing with natural light, an optional study alcove, and a spacious primary suite. Stylecraft's selections round out everything that make this floor plan so special.