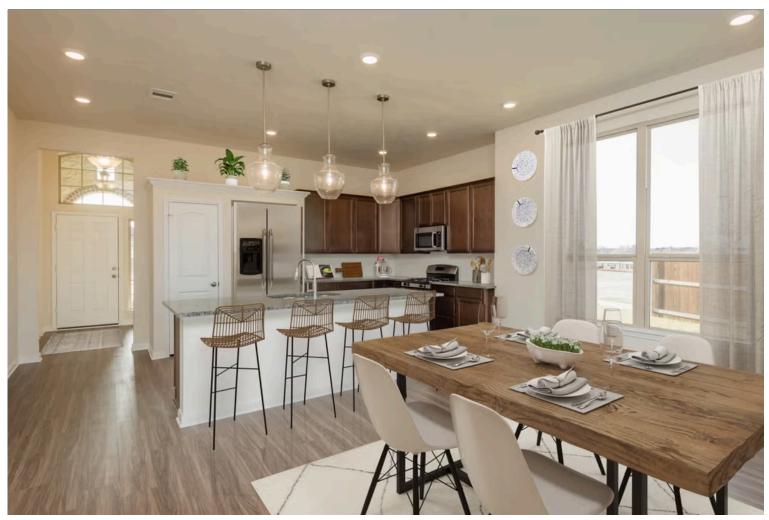

Some images shown may be from a previously built Stylecraft home of similar design. Actual options, colors, and selections may vary. Contact us for details!

If charm and elegance are what you're looking for – Welcome home! A favorite of many, the 1818 has several features that make it stand out from the rest. From the moment your eyes catch the stunning exterior, you're captivated. Interior features include dual living areas to use as you choose, a large kitchen with granite-topped island that is open through the dining and living room, stunning windows flowing with natural light, an optional study alcove, and a spacious primary suite. Stylecraft's selections round out everything that make this floor plan so special.

Additional Options Included: An Additional Full Bedroom, Stainless Steel Appliances, 42" Kitchen Cabinets, Two Exterior Coach Lights, Kitchen is Prewired for Pendant Lighting, a Dual Primary Bathroom Vanity, and an Upgraded Shower in the Primary Bathroom