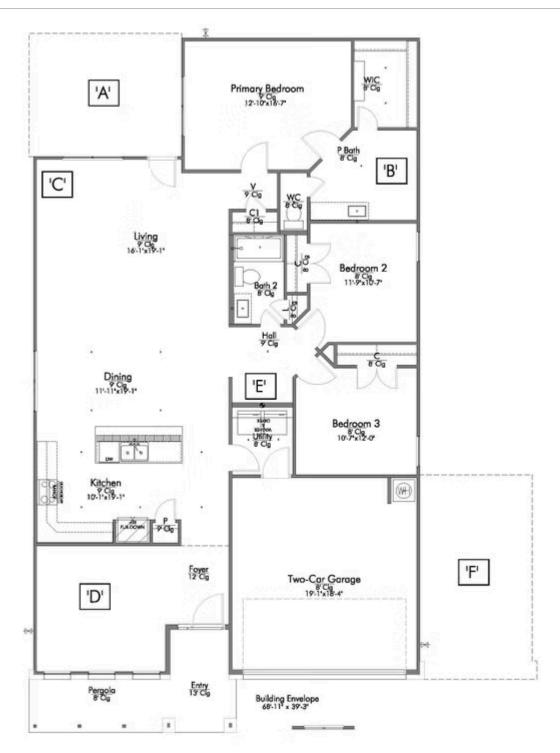

# 1221 Dowdy Drive BELTON, TX 76513

The Ridge at Belle Meadows Community

PRICE:

\$285,900

1,884 Ft<sup>2</sup>

4 Bedrooms

2 Bathrooms

2 Car Garage

Some images shown may be from a previously built Stylecraft home of similar design. Actual options, colors, and selections may vary. Contact us for details!

If charm and elegance are what you're looking for – Welcome home! A favorite of many, the 1818 has several features that make it stand out from the rest. From the moment your eyes catch the stunning exterior, you're captivated. Interior features include dual living areas to use as you choose, a large kitchen with granite-topped island that is open through the dining and living room, stunning windows flowing with natural light, an optional study alcove, and a spacious primary suite. Stylecraft's selections round out everything that make this floor plan so special.

Additional Options Included: An Additional Full Bedroom, Stainless Steel Appliances, 42" Kitchen Cabinets, Two Exterior Coach Lights, Kitchen is Prewired for Pendant Lighting, a Dual Primary Bathroom Vanity, and an Upgraded Shower in the Primary Bathroom