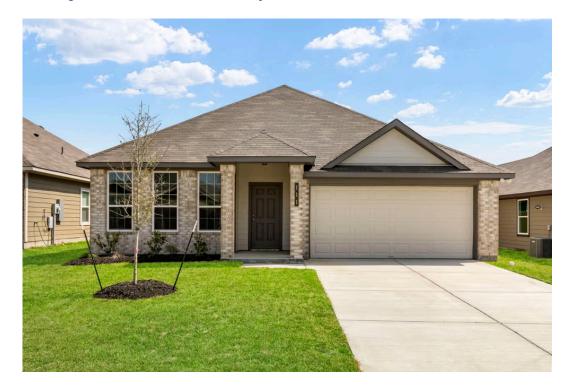

# 1221 Dowdy Drive BELTON, TX 76513

The Ridge at Belle Meadows Community

PRICE:

\$285,900

1,884 Ft<sup>2</sup>

4 Bedrooms

2 Bathrooms

2 Car Garage

Some images shown may be from a previously built Stylecraft home of similar design. Actual options, colors, and selections may vary. Contact us for details!

If charm and elegance are what you're looking for – Welcome home! A favorite of many, the 1818 has several features that make it stand out from the rest. From the moment your eyes catch the stunning exterior, you're captivated. Interior features include dual living areas to use as you choose, a large kitchen with granite-topped island that is open through the dining and living room, stunning windows flowing with natural light, an optional study alcove, and a spacious primary suite. Stylecraft's selections round out everything that make this floor plan so special.