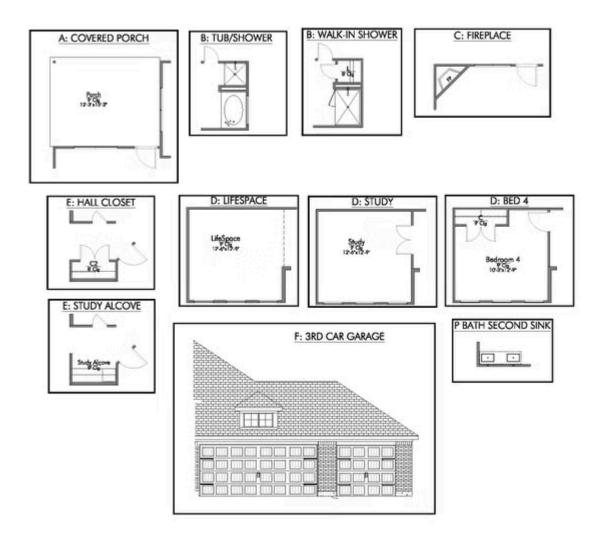

Some images shown may be from a previously built Stylecraft home of similar design. Actual options, colors, and selections may vary. Contact us for details!

If charm and elegance are what you're looking for – Welcome home! A favorite of many, the 1818 has several features that make it stand out from the rest. From the moment your eyes catch the stunning exterior, you're captivated. Interior features include dual living areas to use as you choose, a large kitchen with granite-topped island that is open through the dining and living room, stunning windows flowing with natural light, an optional study alcove, and a spacious primary suite. Stylecraft's selections round out everything that make this floor plan so special.

Additional Options Included: An Additional Full Bedroom, Stainless Steel Appliances, 42" Kitchen Cabinets, Two Exterior Coach Lights, Kitchen is Prewired for Pendant Lighting, a Dual Primary Bathroom Vanity, and an Upgraded Shower in the Primary Bathroom