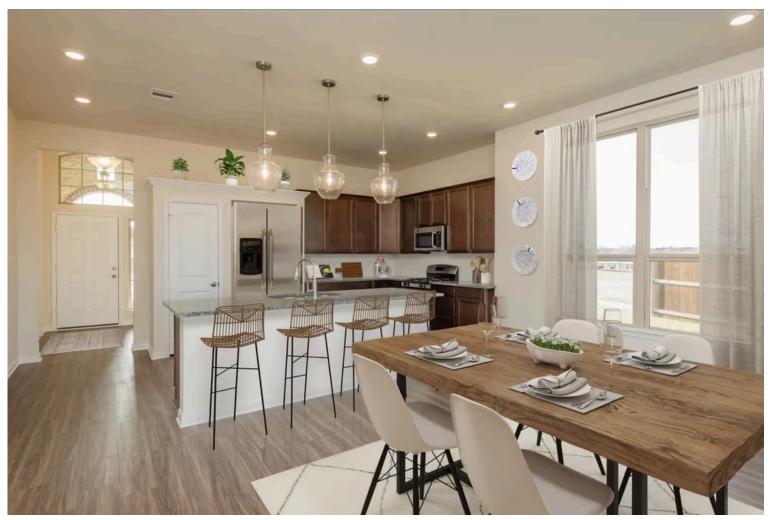

2 Car Garage

Some images shown may be from a previously built Stylecraft home of similar design. Actual options, colors, and selections may vary. Contact us for details!

If charm and elegance are what you're looking for – Welcome home! A favorite of many, the 1818 has several features that make it stand out from the rest. From the moment you see the exterior, you're captivated. Interior features include dual living areas to use as you choose, a large kitchen with granite-topped island that is open through the dining and living room, stunning windows flowing with natural light, an optional study alcove, and a spacious primary suite.

Additional options included: Stainless steel appliances, a decorative tile backsplash, integral miniblinds in the rear door, additional LED recessed lighting, two exterior coach lights, pendant lighting in the kitchen, and a dual primary bathroom vanity