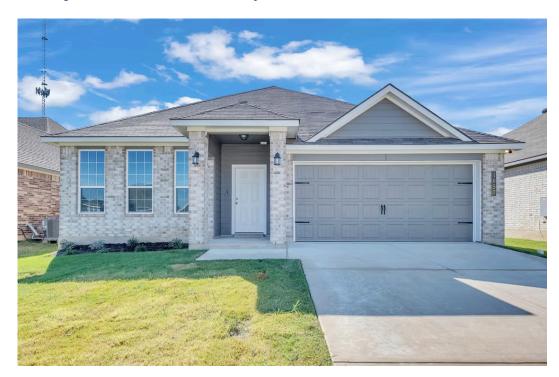

## 1057 Shelby Drive BELTON, TX 76513

The Ridge at Belle Meadows Community

PRICE:

<del>\$305,400</del>

\$None

1,841 Ft<sup>2</sup>

□□ 3 Bedrooms

2 Bathrooms

2 Car Garage

Some images shown may be from a previously built Stylecraft home of similar design. Actual options, colors, and selections may vary. Contact us for details!

If charm and elegance are what you're looking for – Welcome home! A favorite of many, the 1818 has several features that make it stand out from the rest. From the moment you see the exterior, you're captivated. Interior features include dual living areas to use as you choose, a large kitchen with granite-topped island that is open through the dining and living room, stunning windows flowing with natural light, an optional study alcove, and a spacious primary suite.