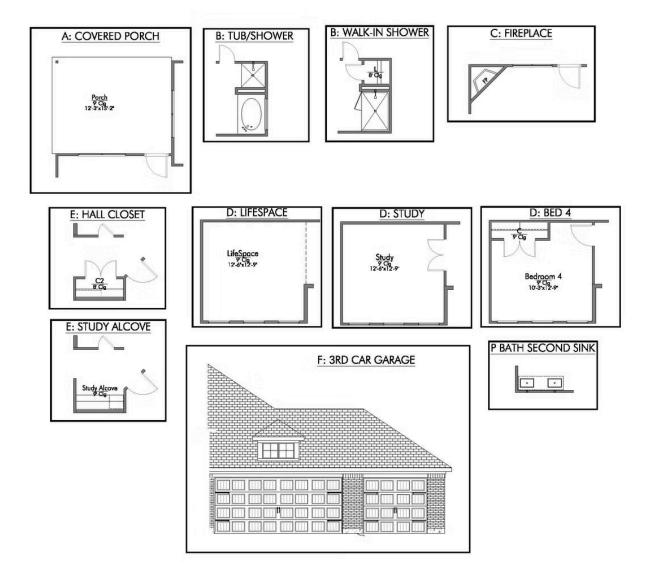

If charm and elegance are what you're looking for - Welcome home! A favorite of many, the 1818 has several features that make it stand out from the rest. From the moment your eyes catch the stunning exterior, you're captivated. Interior features include dual living areas to use as you choose, a large kitchen with granite-topped island that is open through the dining and living room, stunning windows flowing with natural light, an optional study alcove, and a spacious primary suite. Stylecraft's selections round out everything that make this floor plan so special.