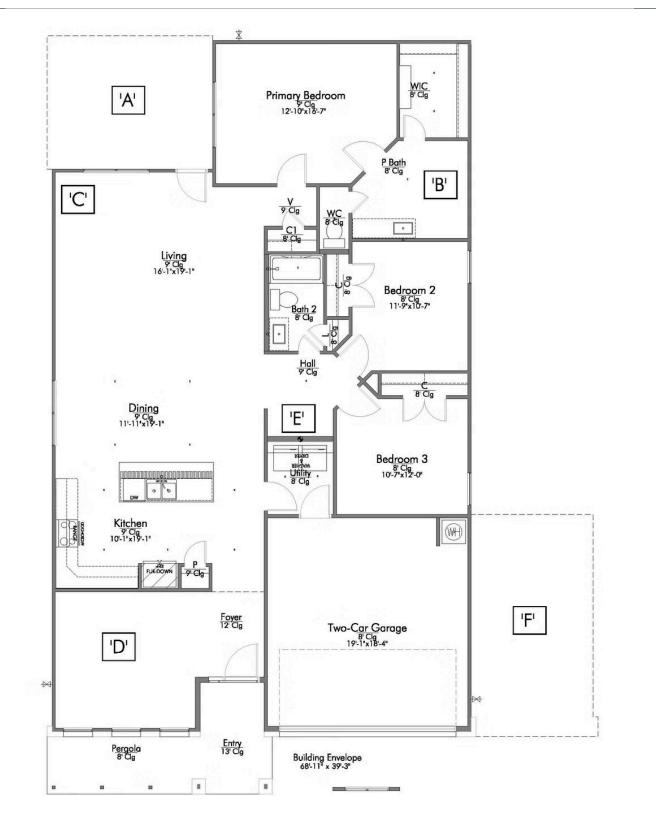

If charm and elegance are what you're looking for - Welcome home! A favorite of many, the 1818 has several features that make it stand out from the rest. From the moment your eyes catch the stunning exterior, you're captivated. Interior features include dual living areas to use as you choose, a large kitchen with granite-topped island that is open through the dining and living room, stunning windows flowing with natural light, an optional study alcove, and a spacious primary suite. Stylecraft's selections round out everything that make this floor plan so special.