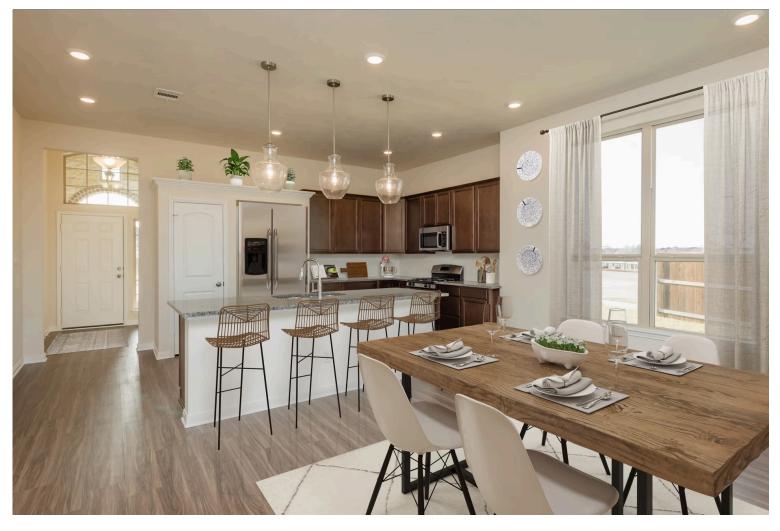

If charm and elegance are what you're looking for - Welcome home! A favorite of many, the 1818 has several features that make it stand out from the rest. From the moment your eyes catch the stunning exterior, you're captivated. Interior features include dual living areas to use as you choose, a large kitchen with granite-topped island that is open through the dining and living room, stunning windows flowing with natural light, an optional study alcove, and a spacious primary suite. Stylecraft's selections round out everything that make this floor plan so special.