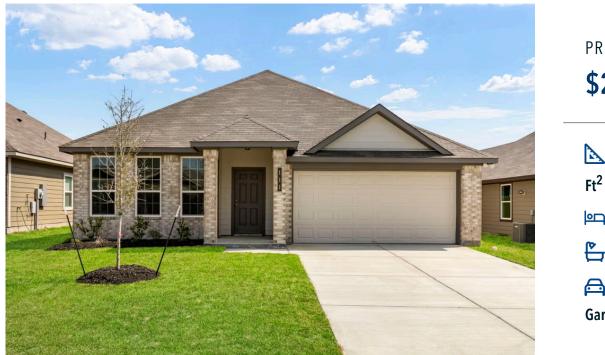

**PRICE FROM:** \$279,900 2 1,841 - 1895 eD 3 - 4 Bedrooms 2 Bathrooms 2 - 3 Car Garage

Some images shown may be from a previously built Stylecraft home of similar design. Actual options, colors, and selections may vary. Contact us for details!

If charm and elegance are what you're looking for - Welcome home! A favorite of many, the 1818 has several features that make it stand out from the rest. From the moment your eyes catch the stunning exterior, you're captivated. Interior features include dual living areas to use as you choose, a large kitchen with granite-topped island that is open through the dining and living room, stunning windows flowing with natural light, an optional study alcove, and a spacious primary suite. Stylecraft's selections round out everything that make this floor plan so special.