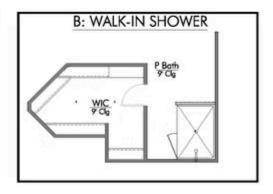

me images shown may be from a previously built Stylecraft home of similar design. Actual options, colors, and selections may vary. Contact us for details!

This four-bedroom, two bath home is a great option for those looking for more bedrooms without a second story! You won't believe your eyes as you walk into the great space that is the open concept living room, dining room, and kitchen. With all of its wonderful features, to include walk-in closets, granite countertops, and corner kitchen with island, you are sure to love this home!

Additional Options Included: Stainless Steel Appliances, Two Exterior Coach Lights, Pendant Lighting in the Kitchen, and a Dual Primary Bathroom Sink







## 1238 Dowdy Drive

BELTON, TX 76513











## 1238 Dowdy Drive

**BELTON, TX 76513**