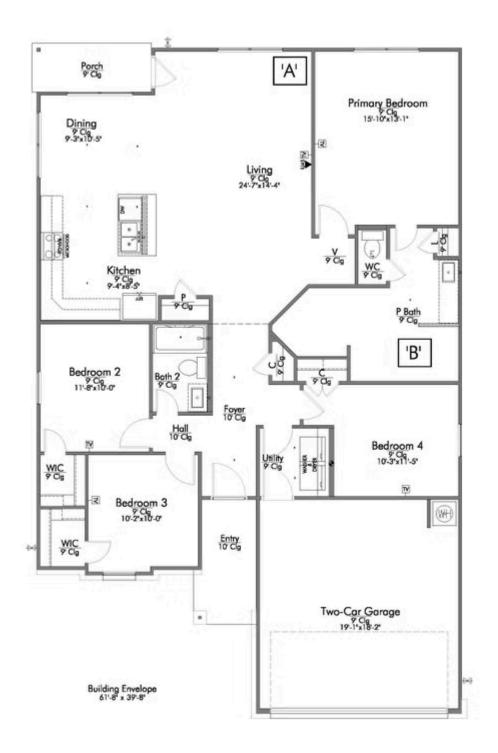

Some images shown may be from a previously built Stylecraft home of similar design. Actual options, colors, and selections may vary. Contact us for details!

This four-bedroom, two bath home is a great option for those looking for more bedrooms without a second story! You won't believe your eyes as you walk into the great space that is the open concept living room, dining room, and kitchen. With all of its wonderful features, to include walk-in closets, granite countertops, and corner kitchen with island, you are sure to love this home!

Additional Options Included: Stainless Steel Appliances, Two Exterior Coach Lights, Pendant Lighting in the Kitchen, and a Dual Primary Bathroom Sink