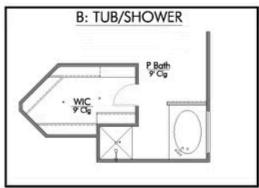

Some images shown may be from a previously built Stylecraft home of similar design. Actual options, colors, and selections may vary. Contact us for details!

This four-bedroom, two bath home is a great option for those looking for more bedrooms without a second story! You won't believe your eyes as you walk into the great space that is the open concept living room, dining room, and kitchen. With all of its wonderful features, to include walk-in closets, granite countertops, and corner kitchen with island, you are sure to love this home!

Additional Options Included: Stainless Steel Appliances, Two Exterior Coach Lights, Pendant Lighting in the Kitchen, and a Dual Primary Bathroom Sink







## 1238 Dowdy Drive

BELTON, TX 76513











## 1238 Dowdy Drive

**BELTON, TX 76513**