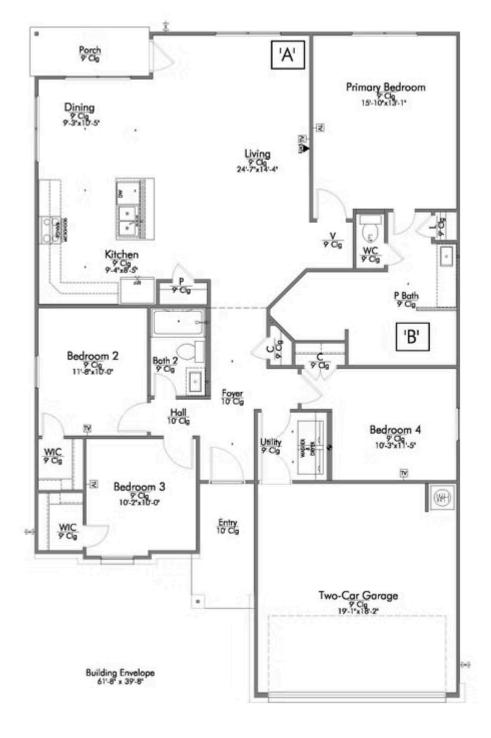

## 1065 Shelby Drive BELTON, TX 76513

The Ridge at Belle Meadows Community

PRICE: **\$284,900 \$268,900** 

|   | 1,705 Ft <sup>2</sup> |
|---|-----------------------|
| ഘ | 4 Bedrooms            |
| P | 2 Bathrooms           |
| A | 2 Car Garage          |

Some images shown may be from a previously built Stylecraft home of similar design. Actual options, colors, and selections may vary. Contact us for details!

This four-bedroom, two bath home is a great option for those looking for more bedrooms without a second story! You won't believe your eyes as you walk into the great space that is the open concept living room, dining room, and kitchen. With all of its wonderful features, to include walk-in closets, granite countertops, and corner kitchen with island, you are sure to love this home!

Additional options included: Three sided-brick