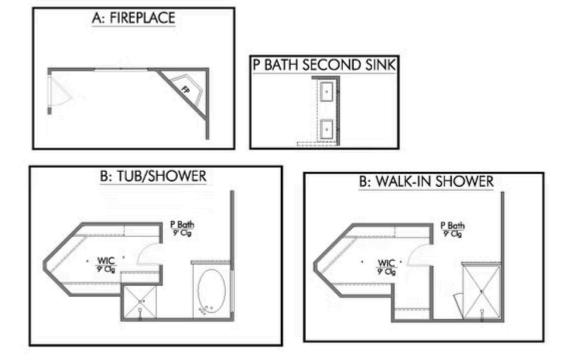

Some images shown may be from a previously built Stylecraft home of similar design. Actual options, colors, and selections may vary. Contact us for details!

This four-bedroom, two bath home is a great option for those looking for more bedrooms without a second story! You won't believe your eyes as you walk into the great space that is the open concept living room, dining room, and kitchen. With all of its wonderful features, to include walk-in closets, granite countertops, and corner kitchen with island, you are sure to love this home!