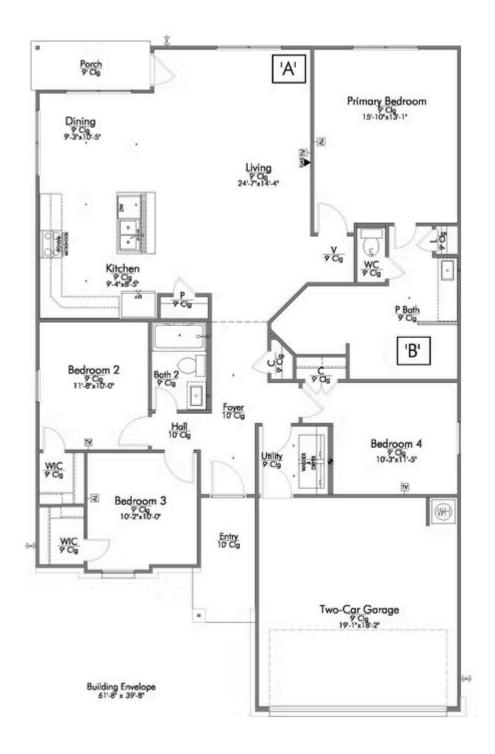

2 Car Garage

Some images shown may be from a previously built Stylecraft home of similar design. Actual options, colors, and selections may vary. Contact us for details!

This four-bedroom, two bath home is a great option for those looking for more bedrooms without a second story! You won't believe your eyes as you walk into the great space that is the open concept living room, dining room, and kitchen. With all of its wonderful features, to include walk-in closets, granite countertops, and corner kitchen with island, you are sure to love this home!