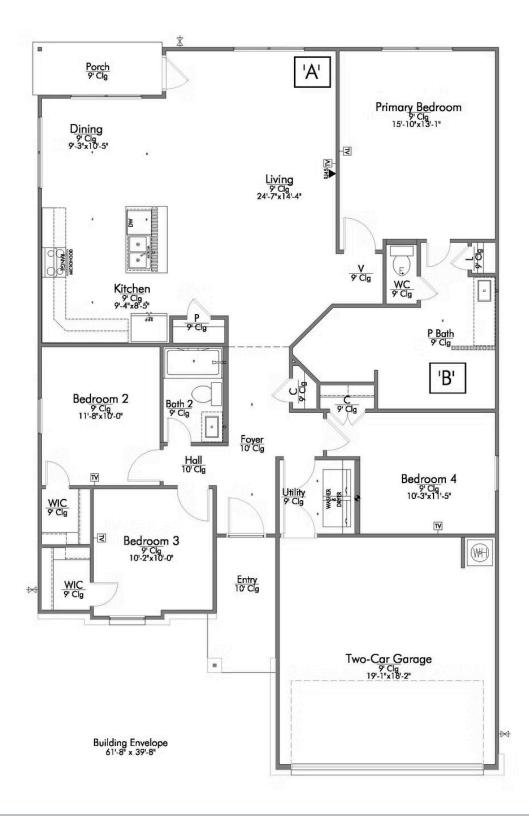

This four-bedroom, two bath home is a great option for those looking for more bedrooms without a second story! You won't believe your eyes as you walk into the great space that is the open concept living room, dining room, and kitchen. With all of its wonderful features, to include walk-in closets, granite countertops, and corner kitchen with island, you are sure to love this home!