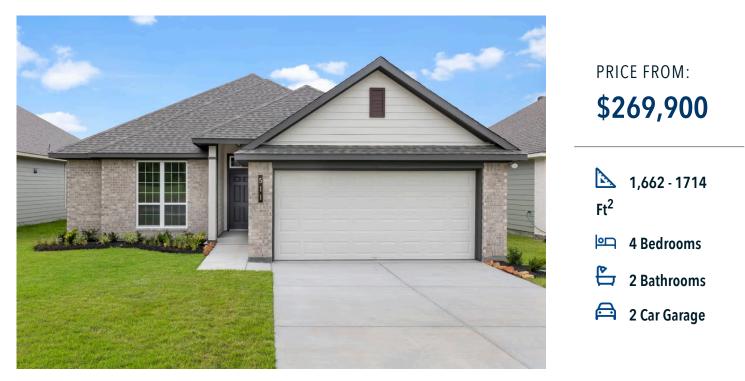

## The 1651 The Ridge at Belle Meadows Community

Some images shown may be from a previously built Stylecraft home of similar design. Actual options, colors, and selections may vary. Contact us for details!

This four-bedroom, two bath home is a great option for those looking for more bedrooms without a second story! You won't believe your eyes as you walk into the great space that is the open concept living room, dining room, and kitchen. With all of its wonderful features, to include walk-in closets, granite countertops, and corner kitchen with island, you are sure to love this home!