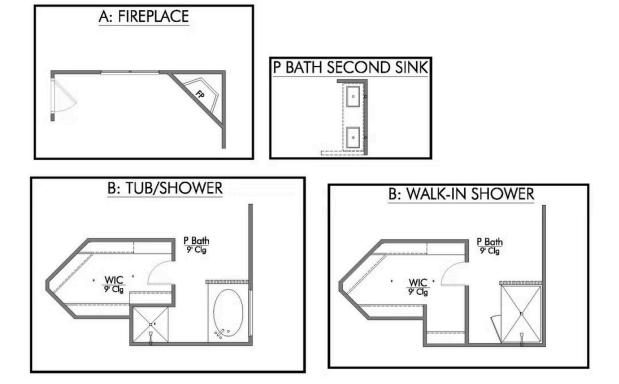

This four-bedroom, two bath home is a great option for those looking for more bedrooms without a second story! You won't believe your eyes as you walk into the great space that is the open concept living room, dining room, and kitchen. With all of its wonderful features, to include walk-in closets, granite countertops, and corner kitchen with island, you are sure to love this home!