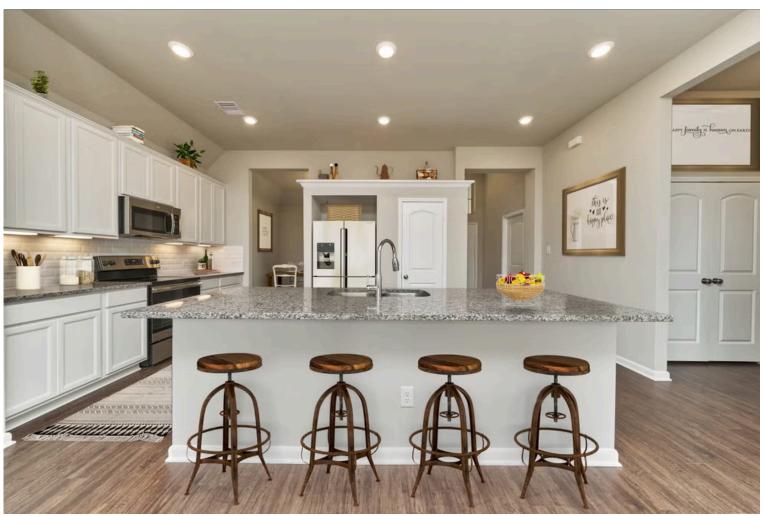

Some images shown may be from a previously built Stylecraft home of similar design. Actual options, colors, and selections may vary. Contact us for details!

Our most popular floor plan! This charming 3 bedroom, 2 bath home is known for its intelligent use of space and now features an even more open living area. The large kitchen granite-topped island opens up to your living room to provide a cozy flow throughout the home. Your dining room features the most charming front window you'll ever see, which is accented by your gorgeous front elevation. Featuring large walk-in closets, luxury flooring, and volume ceilings – the 1613 certainly delivers when it comes to affordable luxury.

Additional Options Included: Stainless Steel Appliances, a Decorative Tile Backsplash, Two Exterior Coach Lights, Kitchen is Prewired for Pendant Lighting, and a Dual Primary Bathroom Vanity