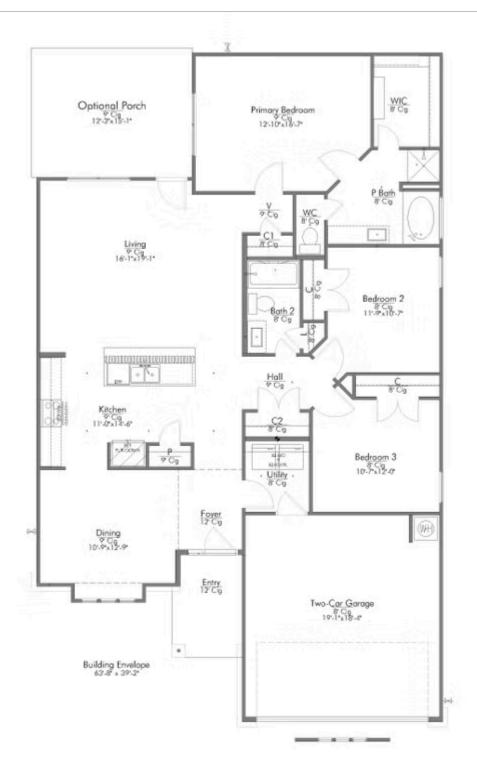

Some images shown may be from a previously built Stylecraft home of similar design. Actual options, colors, and selections may vary. Contact us for details!

Our most popular floor plan! This charming 3 bedroom, 2 bath home is known for its intelligent use of space and now features an even more open living area. The large kitchen granite-topped island opens up to your living room to provide a cozy flow throughout the home. Your dining room features the most charming front window you'll ever see, which is accented by your gorgeous front elevation. Featuring large walk-in closets, luxury flooring, and volume ceilings – the 1613 certainly delivers when it comes to affordable luxury.

Additional Options Included: Stainless Steel Appliances, a Decorative Tile Backsplash, Two Exterior Coach Lights, Kitchen is Prewired for Pendant Lighting, and a Dual Primary Bathroom Vanity