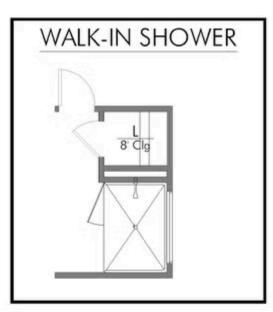

## 1069 Shelby Drive BELTON, TX 76513

The Ridge at Belle Meadows Community

PRICE:

<del>\$280,200</del>

\$None

1.657 Ft<sup>2</sup>

3 Bedrooms

2 Bathrooms

2 Car Garage

Some images shown may be from a previously built Stylecraft home of similar design. Actual options, colors, and selections may vary. Contact us for details!

Our most popular floor plan! This charming 3 bedroom, 2 bath home is known for its intelligent use of space and now features an even more open living area. The large kitchen granite-topped island opens up to your living room to provide a cozy flow throughout the home. Your dining room features the most charming front window you'll ever see, which is accented by your gorgeous front elevation. Featuring large walk-in closets, luxury flooring, and volume ceilings – the 1613 certainly delivers when it comes to affordable luxury.