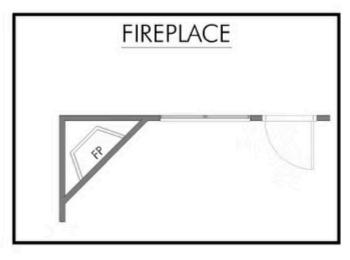

## 1069 Shelby Drive BELTON, TX 76513

The Ridge at Belle Meadows Community

PRICE:

<del>\$280,200</del>

\$None

1.657 Ft<sup>2</sup>

3 Bedrooms

2 Bathrooms

2 Car Garage

Some images shown may be from a previously built Stylecraft home of similar design. Actual options, colors, and selections may vary. Contact us for details!

Our most popular floor plan! This charming 3 bedroom, 2 bath home is known for its intelligent use of space and now features an even more open living area. The large kitchen granite-topped island opens up to your living room to provide a cozy flow throughout the home. Your dining room features the most charming front window you'll ever see, which is accented by your gorgeous front elevation. Featuring large walk-in closets, luxury flooring, and volume ceilings – the 1613 certainly delivers when it comes to affordable luxury.