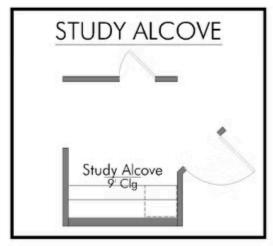

## 1069 Shelby Drive BELTON, TX 76513

The Ridge at Belle Meadows Community

PRICE:

<del>\$280,200</del>

\$None

1.657 Ft<sup>2</sup>

3 Bedrooms

2 Bathrooms

2 Car Garage

Some images shown may be from a previously built Stylecraft home of similar design. Actual options, colors, and selections may vary. Contact us for details!

Our most popular floor plan! This charming 3 bedroom, 2 bath home is known for its intelligent use of space and now features an even more open living area. The large kitchen granite-topped island opens up to your living room to provide a cozy flow throughout the home. Your dining room features the most charming front window you'll ever see, which is accented by your gorgeous front elevation. Featuring large walk-in closets, luxury flooring, and volume ceilings – the 1613 certainly delivers when it comes to affordable luxury.