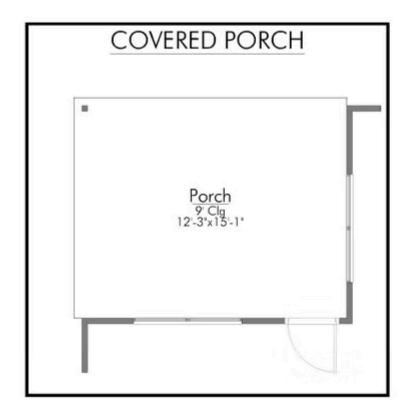

## 1069 Shelby Drive BELTON, TX 76513

The Ridge at Belle Meadows Community

PRICE:

<del>\$280,200</del>

\$None

1.657 Ft<sup>2</sup>

3 Bedrooms

2 Bathrooms

2 Car Garage

Some images shown may be from a previously built Stylecraft home of similar design. Actual options, colors, and selections may vary. Contact us for details!

Our most popular floor plan! This charming 3 bedroom, 2 bath home is known for its intelligent use of space and now features an even more open living area. The large kitchen granite-topped island opens up to your living room to provide a cozy flow throughout the home. Your dining room features the most charming front window you'll ever see, which is accented by your gorgeous front elevation. Featuring large walk-in closets, luxury flooring, and volume ceilings – the 1613 certainly delivers when it comes to affordable luxury.