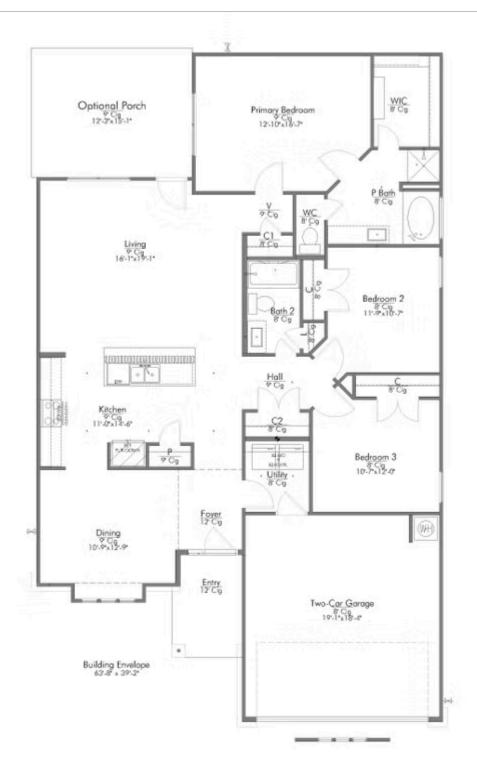

2 Car Garage

Some images shown may be from a previously built Stylecraft home of similar design. Actual options, colors, and selections may vary. Contact us for details!

Our most popular floor plan! This charming 3 bedroom, 2 bath home is known for its intelligent use of space and now features an even more open living area. The large kitchen granite-topped island opens up to your living room to provide a cozy flow throughout the home. Your dining room features the most charming front window you'll ever see, which is accented by your gorgeous front elevation. Featuring large walk-in closets, luxury flooring, and volume ceilings – the 1613 certainly delivers when it comes to affordable luxury.

## 1069 Shelby Drive

BELTON, TX 76513