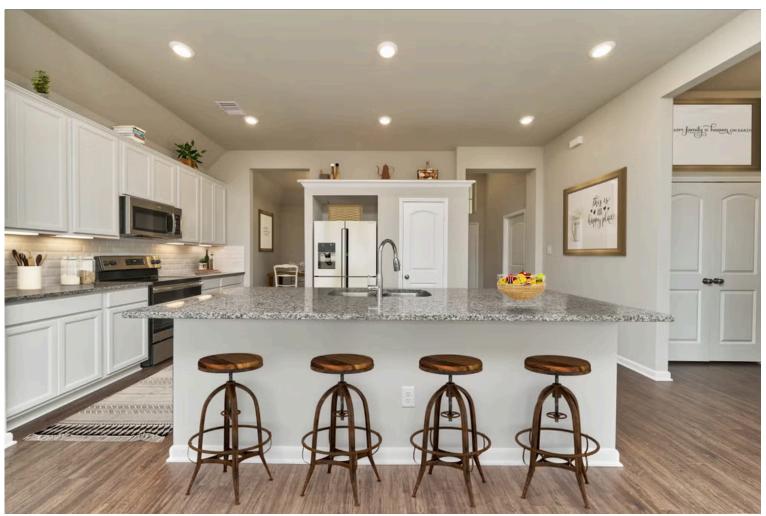

2 Car Garage

Some images shown may be from a previously built Stylecraft home of similar design. Actual options, colors, and selections may vary. Contact us for details!

Our most popular floor plan! This charming 3 bedroom, 2 bath home is known for its intelligent use of space and now features an even more open living area. The large kitchen granite-topped island opens up to your living room to provide a cozy flow throughout the home. Your dining room features the most charming front window you'll ever see, which is accented by your gorgeous front elevation. Featuring large walk-in closets, luxury flooring, and volume ceilings – the 1613 certainly delivers when it comes to affordable luxury.