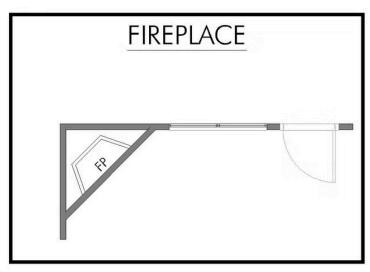

s shown may be from a previously built Stylecraft home of similar design. Actual options, colors, and selections may vary. Contact us for details!

Our most popular floor plan! This charming 3 bedroom, 2 bath home is known for its intelligent use of space and now features an even more open living area. The large kitchen granite-topped island opens up to your living room to provide a cozy flow throughout the home. Your dining room features the most charming front window you'll ever see, which is accented by your gorgeous front elevation. Featuring large walk-in closets, luxury flooring, and volume ceilings – the 1613 certainly delivers when it comes to affordable luxury.





## The 1613 The Ridge at Belle Meadows Community











## The 1613 The Ridge at Belle Meadows Community

















In continuous effort by Stylecraft Builders to improve the quality of your home, we reserve the right to change features, prices, plans and specifications without notice. Floorplans and elevation renderings are artists' conceptiions only. Significant changes may be made during or after the construction of the model homes. Stylecraft Builders reserves the right to modify, relocate or eliminate any or all of the features, specifications, plan utilities, design or shape thereof, all without notice or obligations to any purchaser. Price range reflects base price only. Location premiums will be charged for certain locations and are not included in the base price of the home. Additional association fees may apply. Other fees may also apply. Amenities are proposed and planned or may be