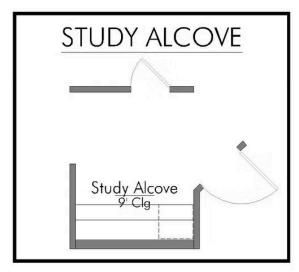

shown may be from a previously built Stylecraft home of similar design. Actual options, colors, and selections may vary. Contact us for details!

Our most popular floor plan! This charming 3 bedroom, 2 bath home is known for its intelligent use of space and now features an even more open living area. The large kitchen granite-topped island opens up to your living room to provide a cozy flow throughout the home. Your dining room features the most charming front window you'll ever see, which is accented by your gorgeous front elevation. Featuring large walk-in closets, luxury flooring, and volume ceilings – the 1613 certainly delivers when it comes to affordable luxury.





## The 1613 The Ridge at Belle Meadows Community











## The 1613 The Ridge at Belle Meadows Community

















In continuous effort by Stylecraft Builders to improve the quality of your home, we reserve the right to change features, prices, plans and specifications without notice. Floorplans and elevation renderings are artists' conceptiions only. Significant changes may be made during or after the construction of the model homes. Stylecraft Builders reserves the right to modify, relocate or eliminate any or all of the features, specifications, plan utilities, design or shape thereof, all without notice or obligations to any purchaser. Price range reflects base price only. Location premiums will be charged for certain locations and are not included in the base price of the home. Additional association fees may apply. Other fees may also apply. Amenities are proposed and planned or may be un