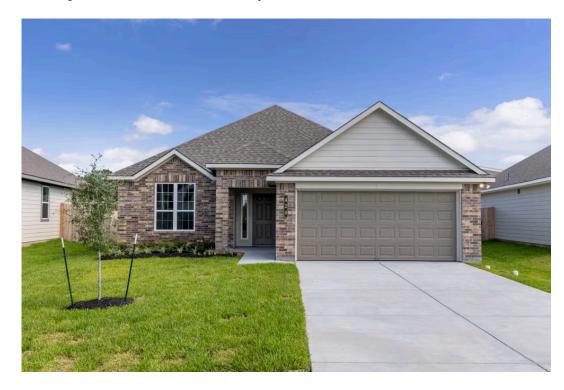

## The 1613

The Ridge at Belle Meadows Community

PRICE FROM:

\$267,900

1,620 - 1668

Ft<sup>2</sup>

**□** 3 Bedrooms

2 Bathrooms

角 2 Car Garage

Some images shown may be from a previously built Stylecraft home of similar design. Actual options, colors, and selections may vary. Contact us for details!

Our most popular floor plan! This charming 3 bedroom, 2 bath home is known for its intelligent use of space and now features an even more open living area. The large kitchen granite-topped island opens up to your living room to provide a cozy flow throughout the home. Your dining room features the most charming front window you'll ever see, which is accented by your gorgeous front elevation. Featuring large walk-in closets, luxury flooring, and volume ceilings – the 1613 certainly delivers when it comes to affordable luxury.