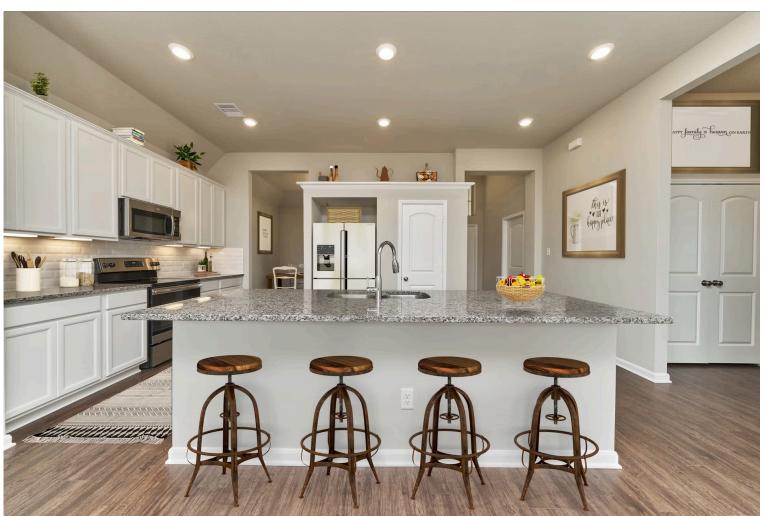

角 2 Car Garage

Some images shown may be from a previously built Stylecraft home of similar design. Actual options, colors, and selections may vary. Contact us for details!

Our most popular floor plan! This charming 3 bedroom, 2 bath home is known for its intelligent use of space and now features an even more open living area. The large kitchen granite-topped island opens up to your living room to provide a cozy flow throughout the home. Your dining room features the most charming front window you'll ever see, which is accented by your gorgeous front elevation. Featuring large walk-in closets, luxury flooring, and volume ceilings – the 1613 certainly delivers when it comes to affordable luxury.