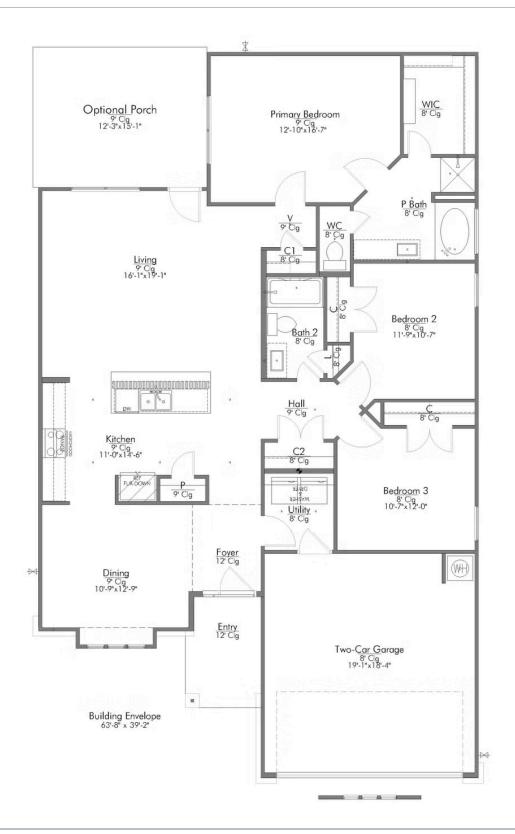

角 2 Car Garage

Some images shown may be from a previously built Stylecraft home of similar design. Actual options, colors, and selections may vary. Contact us for details!

Our most popular floor plan! This charming 3 bedroom, 2 bath home is known for its intelligent use of space and now features an even more open living area. The large kitchen granite-topped island opens up to your living room to provide a cozy flow throughout the home. Your dining room features the most charming front window you'll ever see, which is accented by your gorgeous front elevation. Featuring large walk-in closets, luxury flooring, and volume ceilings – the 1613 certainly delivers when it comes to affordable luxury.