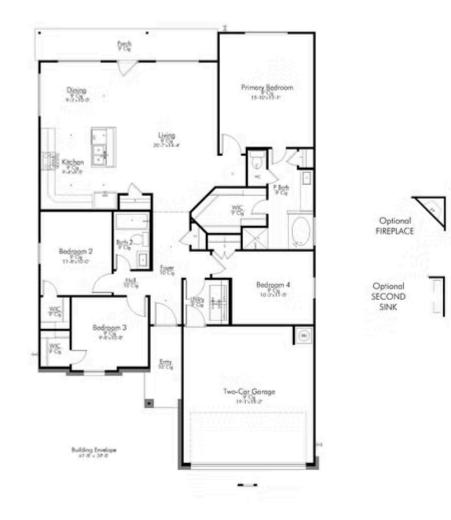

This four-bedroom, two bath home is a great option for those looking for more bedrooms without a second story! You won't believe your eyes as you walk into the great space that is the open concept living room, dining room, and kitchen. With all of its wonderful features, to include walk-in closets, granite countertops, and corner kitchen with island, you are sure to love this home!

Additional options included: Stainless steel appliances, pendant lighting, exterior coach lighting, decorative tile backsplash, integral miniblinds in rear door, and a dual primary bathroom vanity