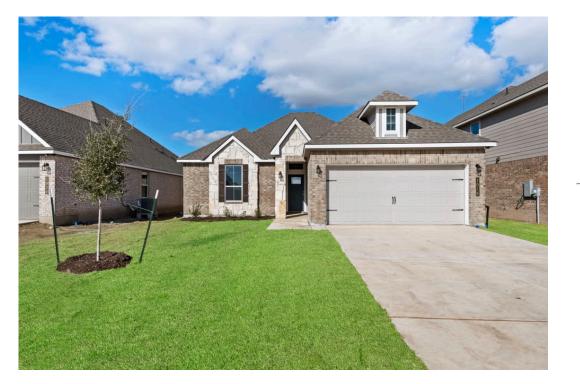

## 1016 Shelby Drive BELTON, TX 76513

The Ridge at Belle Meadows Community

PRICE: **\$304,900 \$None** 

|    | 1,600 Ft <sup>2</sup> |
|----|-----------------------|
| ₽□ | 4 Bedrooms            |
| P  | 2 Bathrooms           |
|    | 2 Car Garage          |

This four-bedroom, two bath home is a great option for those looking for more bedrooms without a second story! You won't believe your eyes as you walk into the great space that is the open concept living room, dining room, and kitchen. With all of its wonderful features, to include walk-in closets, granite countertops, and corner kitchen with island, you are sure to love this home!